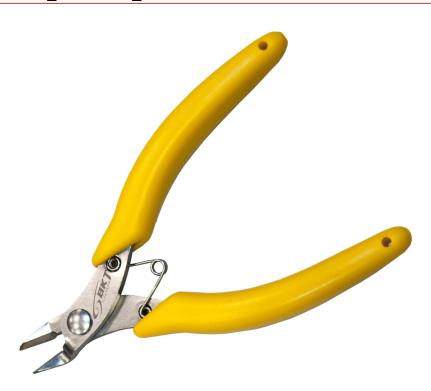

## **Product Information**

**BKT CU** precision cutting pliers

Card No.: PI\_10900015\_01.18

## **Features**

- Precise stainless steel cutters for exceptionally precise cutting of twisted-pair cable conductors
- · Very sharp ground cutting edges for flat cutting
- Designed for cutting copper cables of max conductor diameter  $\emptyset$  1.3 mm or AWG16
- Not suitable for cutting steel cables
- Blades induction hardened separately
- Hinge with a stainless steel rivet
- Opening and closing spring
- · Bright yellow colour ensuring visibility at a workplace