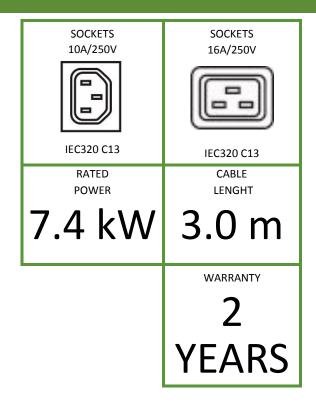

## **Features**

| Index no.                            | 1LB.Hd8c6443161AAB                                                                  |
|--------------------------------------|-------------------------------------------------------------------------------------|
| Power plug                           | IEC60309 32A/250V                                                                   |
| Cable                                | H05VV-F 3 x 6.0 mm², 3.0 m, black                                                   |
| Sockets                              | Front: 8 x IEC320 C13 10A/250V<br>Back: 6 x EC320 C19 16A/250V                      |
| Additional components                | Amperometer/voltometer with an overload sound alarm, ModBusRTU, Circuit breaker 32A |
| Maximum unit load                    | 32A                                                                                 |
| Unit rated power                     | 7360W                                                                               |
| Dimensions (L x W x D) [mm]          | 483 x 44 x 112                                                                      |
| Net weight [kg]<br>Gross weight [kg] | 3.5 kg<br>4.0 kg                                                                    |
| Housing                              | 1U, black aluminum                                                                  |
| Fixed brackets                       |                                                                                     |
| Power plug view                      | 3                                                                                   |