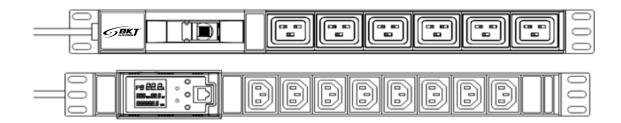

The Power Distribution Unit DUAL series have been designed for IT cabinets in the 19 "standard.

By using to the power sockets on the front and back of the PDU, it is possible to connect more devices than the standard 1U 19" of PDU.

## **Features**

| Index no.                            | 1LB.Hd8c6443161AAB                                                                  |
|--------------------------------------|-------------------------------------------------------------------------------------|
| Power plug                           | IEC60309 32A/250V                                                                   |
| Cable                                | H05VV-F 3 x 6.0 mm², 3.0 m, black                                                   |
| Sockets                              | Front: 8 x IEC320 C13 10A/250V<br>Back: 6 x EC320 C19 16A/250V                      |
| Additional components                | Amperometer/voltometer with an overload sound alarm, ModBusRTU, Circuit breaker 32A |
| Maximum unit load                    | 32A                                                                                 |
| Unit rated power                     | 7360W                                                                               |
| Dimensions (L x W x D) [mm]          | 483 x 44 x 112                                                                      |
| Net weight [kg]<br>Gross weight [kg] | 3.5 kg<br>4.0 kg                                                                    |
| Housing                              | 1U, black aluminum                                                                  |
| Fixed brackets                       |                                                                                     |
| Power plug view                      | 3                                                                                   |