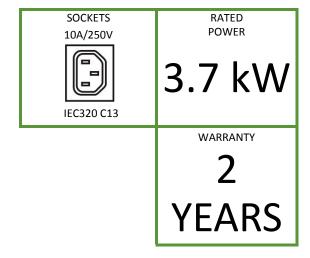

## **Features**

| Index no.                            | 1LB.Hd8d8530031AAB                                              |
|--------------------------------------|-----------------------------------------------------------------|
| Power plug                           | IEC320 C20 16A/250V                                             |
| Cable                                | Lack                                                            |
| Sockets                              | Front: 8 x IEC320 C13 10A/250V<br>Back: 8 x IEC320 C13 10A/250V |
| Additional components                | LED control                                                     |
| Maximum unit load                    | 16A                                                             |
| Unit rated power                     | 3680W                                                           |
| Dimensions (L x W x D) [mm]          | 483 x 44 x 112                                                  |
| Net weight [kg]<br>Gross weight [kg] | 2.0 kg<br>2.5 kg                                                |
| Housing                              | 1U, black aluminum                                              |
| Fixed brackets                       |                                                                 |
| Power plug view                      |                                                                 |