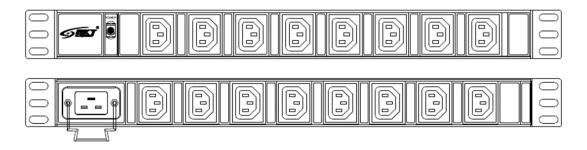

## **Product Information**

BKT DUAL Power distribution unit 19" 1U, 16xIEC320 C13 front 8xIEC320 C13 back 8xIEC320 C13, LED control, plug IEC320 C20

No. Card:PI\_1LB.Hd8d8530031AAB\_01.18

The Power Distribution Unit DUAL series have been designed for IT cabinets in the 19 "standard.

By using to the power sockets on the front and back of the PDU, it is possible to connect more devices than the standard 1U 19" of PDU.

The housing is made of black aluminium. M6 screws with nuts in a box with washers are attached to each PDU.

## **Features**

| Index no.                            | 1LB.Hd8d8530031AAB                                              |
|--------------------------------------|-----------------------------------------------------------------|
| Power plug                           | IEC320 C20 16A/250V                                             |
| Cable                                | Lack                                                            |
| Sockets                              | Front: 8 x IEC320 C13 10A/250V<br>Back: 8 x IEC320 C13 10A/250V |
| Additional components                | LED control                                                     |
| Maximum unit load                    | 16A                                                             |
| Unit rated power                     | 3680W                                                           |
| Dimensions (L x W x D) [mm]          | 483 x 44 x 112                                                  |
| Net weight [kg]<br>Gross weight [kg] | 2.0 kg<br>2.5 kg                                                |
| Housing                              | 1U, black aluminum                                              |
| Fixed brackets                       |                                                                 |
| Power plug view                      |                                                                 |