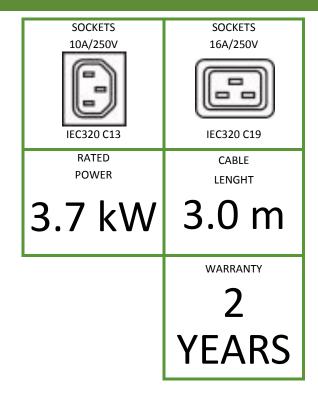

## **Features**

| Index no.                                                       | B20Vd21c343301AA1B                                  |
|-----------------------------------------------------------------|-----------------------------------------------------|
| Functionality                                                   | Input/phase measurement                             |
| Power plug                                                      | IEC 60309 16A/250V                                  |
| Cable                                                           | H05VV-F 3 x 2.5 mm <sup>2</sup> , 3.0 m, black      |
| Sockets                                                         | 21 x IEC320 C13 10A/250V<br>3 x IEC320 C19 16A/250V |
| Additional components                                           | Lack                                                |
| Ports for connecting sensor                                     | 1 x Temperature/Humidity                            |
| Maximum unit load                                               | 16A                                                 |
| Unit rated power                                                | 3680W                                               |
| Dimensions (L x W x D) [mm]                                     | 1280 x 44 x 68                                      |
| Net/Gross wieght [kg]                                           | 2.5/2.8                                             |
| Housing                                                         | 0U, black aluminium                                 |
| Fixed brackets                                                  |                                                     |
| Brackets for BKT 4DC cabinets (must be ordered separatley)      |                                                     |
| Brackets for BKT SRS/SSRS cabinets (must be ordered separatley) |                                                     |
| Power plug view                                                 | 5                                                   |