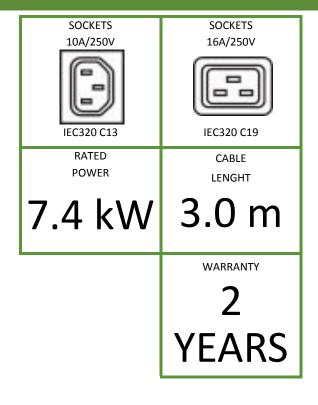

## **Features**

| Index no.                                                       | B20Vd21c344301AA1B                                  |
|-----------------------------------------------------------------|-----------------------------------------------------|
| Power plug                                                      | IEC 60309 32A/250V                                  |
| Functionality                                                   | Input/phase measurement                             |
| Cable                                                           | H05VV-F 3 x 6 mm <sup>2</sup> , 3.0 m, black        |
| Sockets                                                         | 21 x IEC320 C13 10A/250V<br>3 x IEC320 C19 16A/250V |
| Additional components                                           | Lack                                                |
| Ports for connecting sensor                                     | 1 x Temperature/Humidity                            |
| Maximum unit load                                               | 32A                                                 |
| Unit rated power                                                | 7360W                                               |
| Dimensions (L x W x D) [mm]                                     | 1280 x 44 x 68                                      |
| Net/Gross wieght [kg]                                           | 3.5/3.8                                             |
| Housing                                                         | 0U, black aluminium                                 |
| Fixed brackets                                                  |                                                     |
| Brackets for BKT 4DC cabinets (must be ordered separatley)      |                                                     |
| Brackets for BKT SRS/SSRS cabinets (must be ordered separatley) |                                                     |
| Power plug view                                                 | 3                                                   |