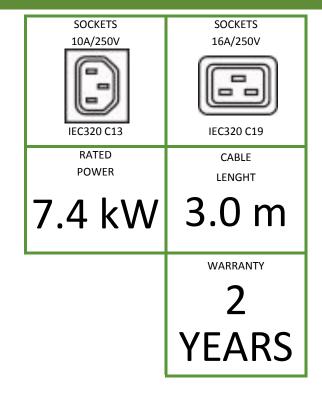

## **Features**

| Index no.                                                       | B20Vd30c344301AA1B                                  |
|-----------------------------------------------------------------|-----------------------------------------------------|
| Power plug                                                      | IEC 60309 32A/250V                                  |
| Functionality                                                   | Input/phase measurement                             |
| Cable                                                           | H05VV-F 3 x 6 mm <sup>2</sup> , 3.0 m, black        |
| Sockets                                                         | 30 x IEC320 C13 10A/250V<br>3 x IEC320 C19 16A/250V |
| Additional components                                           | Lack                                                |
| Ports for connecting sensor                                     | 1 x Temperature/Humidity                            |
| Maximum unit load                                               | 32A                                                 |
| Unit rated power                                                | 7360W                                               |
| Dimensions (L x W x D) [mm]                                     | 1568 x 44 x 68                                      |
| Net/Gross wieght [kg]                                           | 4.0/4.5                                             |
| Housing                                                         | 0U, black aluminium                                 |
| Fixed brackets                                                  |                                                     |
| Brackets for BKT 4DC cabinets (must be ordered separatley)      |                                                     |
| Brackets for BKT SRS/SSRS cabinets (must be ordered separatley) |                                                     |
| Power plug view                                                 | 9                                                   |