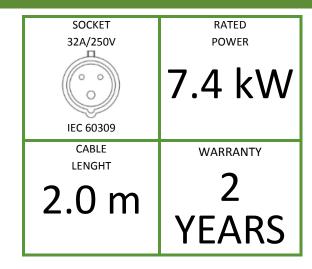

## **Features**

| Index no.                                                  | B25Vg10044201A01B                                     |
|------------------------------------------------------------|-------------------------------------------------------|
| Functionality                                              | Input / phase measurement                             |
| Power plug on cable                                        | IEC 60309 32A/250V<br>H05VV-F 3 x 6 mm², 2.0 m, black |
| Sockets on cable                                           | IEC 60309 32A/250V<br>H05VV-F 3 x 6 mm², 2.0 m, black |
| Additional components                                      | Lack                                                  |
| Ports for connecting sensor                                | 1 x Temperature/Humidity                              |
| Maximum unit load                                          | 32A                                                   |
| Unit rated power                                           | 7360W                                                 |
| Dimensions (L x W x D) [mm]                                | 395 x 44 x 68                                         |
| Net/Gross wieght [kg]                                      | 4.1/4.5                                               |
| Housing                                                    | 0U, black aluminium                                   |
| Fixed brackets                                             |                                                       |
| Brackets for BKT 4DC cabinets (must be ordered separatley) |                                                       |
| Power plug view                                            | 9                                                     |