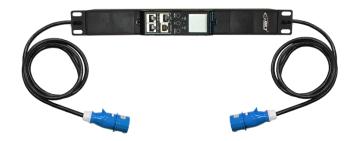

## **Product Information**

Universal module of single phase power supply monitoring BKT BPS2500, socket 1 x IEC 60309, plug 1 x IEC 60309

No. Card: PI\_B25Vg10044201A01B\_01.19

A universal module of single phase power supply monitoring extends the functionality of PDU Basic with additional monitoring and management options. Due to their small dimensions and application of 2 metre power supply cables, they allow for both vertical OU and horizontal installation.

They can be used to monitor the power supply voltage [V], actual current load [A], current power [kW], reactive power [VAR], apparent power [VA] and energy consumption [kWh]. Additional port for connecting temperature and humidity sensor provides monitoring of environmental conditions in rack cabinet.

## **Features**

| Index no.                                                  | B25Vg10044201A01B                                     |
|------------------------------------------------------------|-------------------------------------------------------|
| Functionality                                              | Input / phase measurement                             |
| Power plug on cable                                        | IEC 60309 32A/250V<br>H05VV-F 3 x 6 mm², 2.0 m, black |
| Sockets on cable                                           | IEC 60309 32A/250V<br>H05VV-F 3 x 6 mm², 2.0 m, black |
| Additional components                                      | Lack                                                  |
| Ports for connecting sensor                                | 1 x Temperature/Humidity                              |
| Maximum unit load                                          | 32A                                                   |
| Unit rated power                                           | 7360W                                                 |
| Dimensions (L x W x D) [mm]                                | 395 x 44 x 68                                         |
| Net/Gross wieght [kg]                                      | 4.1/4.5                                               |
| Housing                                                    | 0U, black aluminium                                   |
| Fixed brackets                                             |                                                       |
| Brackets for BKT 4DC cabinets (must be ordered separatley) |                                                       |
| Power plug view                                            | 9                                                     |