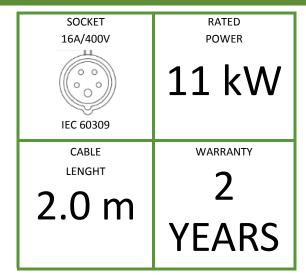

## **Features**

| Index no.                                                     | B25Vg10045201A01B                                       |
|---------------------------------------------------------------|---------------------------------------------------------|
| Functionality                                                 | Input / phase measurement                               |
| Power plug on cable                                           | IEC 60309 16A/400V<br>H05VV-F 5 x 2.5 mm², 2.0 m, black |
| Sockets on cable                                              | IEC 60309 16A/400V<br>H05VV-F 5 x 2.5 mm², 2.0 m, black |
| Additional components                                         | Lack                                                    |
| Ports for connecting sensor                                   | 1 x Temperature/Humidity                                |
| Maximum unit load                                             | 3x16A                                                   |
| Unit rated power                                              | 3x3680W                                                 |
| Dimensions (L x W x D) [mm]                                   | 395 x 44 x 68                                           |
| Net/Gross wieght [kg]                                         | 3.1/3.5                                                 |
| Housing                                                       | 0U, black aluminium                                     |
| Fixed brackets                                                |                                                         |
| Brackets for BKT 4DC cabinets<br>(must be ordered separatley) |                                                         |
| Power plug view                                               |                                                         |