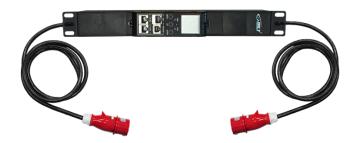

## **Product Information**

Universal module of three phase power supply monitoring BKT BPS2500, socket 1 x IEC 60309, plug 1 x IEC 60309

No. Card: PI\_B25Vg10045201A01B\_01.19

A universal module of three phase power supply monitoring extends the functionality of PDU Basic with additional monitoring and management options. Due to their small dimensions and application of 2 metre power supply cables, they allow for both vertical OU and horizontal installation.

They can be used to monitor the power supply voltage [V], actual current load [A], current power [kW], reactive power [VAR], apparent power [VA] and energy consumption [kWh]. Additional port for connecting temperature and humidity sensor provides monitoring of environmental conditions in rack cabinet.

## **Features**

| Index no.                                                     | B25Vg10045201A01B                                       |
|---------------------------------------------------------------|---------------------------------------------------------|
| Functionality                                                 | Input / phase measurement                               |
| Power plug on cable                                           | IEC 60309 16A/400V<br>H05VV-F 5 x 2.5 mm², 2.0 m, black |
| Sockets on cable                                              | IEC 60309 16A/400V<br>H05VV-F 5 x 2.5 mm², 2.0 m, black |
| Additional components                                         | Lack                                                    |
| Ports for connecting sensor                                   | 1 x Temperature/Humidity                                |
| Maximum unit load                                             | 3x16A                                                   |
| Unit rated power                                              | 3x3680W                                                 |
| Dimensions (L x W x D) [mm]                                   | 395 x 44 x 68                                           |
| Net/Gross wieght [kg]                                         | 3.1/3.5                                                 |
| Housing                                                       | 0U, black aluminium                                     |
| Fixed brackets                                                |                                                         |
| Brackets for BKT 4DC cabinets<br>(must be ordered separatley) |                                                         |
| Power plug view                                               |                                                         |