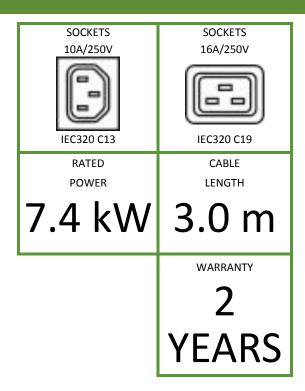

## **Features**

| Index no.                                                  | RPBAd21c3443F2AA2B                                  |
|------------------------------------------------------------|-----------------------------------------------------|
| Functionality                                              | Input/phase and each sockets measurement            |
| Power plug                                                 | IEC 60309 32A/250V                                  |
| Cable                                                      | H05VV-F 3 x 6.0 mm <sup>2</sup> , 3.0 m, black      |
| Sockets                                                    | 21 x IEC320 C13 10A/250V<br>3 x IEC320 C19 16A/250V |
| Circuit breaker                                            | 2x16A                                               |
| Additional components                                      | Lack                                                |
| Ports for connecting sensors                               | 2 x Temperature/Humidity                            |
| Maximum unit load                                          | 32A                                                 |
| Unit rated power                                           | 7360 W                                              |
| Dimensions (L x W x D) [mm]                                | 1850 x 56 x 52                                      |
| Nett/Gross weight [kg]                                     | 7.5/10.5                                            |
| Housing                                                    | 0U, black steel                                     |
| Brackets for BKT 4DC cabinets (must be ordered separatley) |                                                     |
| Included default<br>tool-free brackets type: L - Z         |                                                     |
| Power plug view                                            | 3                                                   |