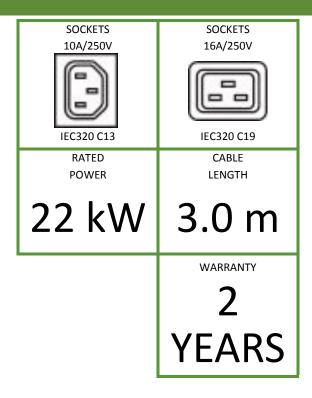

## **Features**

| Index no.                                                  | RPBAd21c3463E2AA2B                                     |
|------------------------------------------------------------|--------------------------------------------------------|
| Functionality                                              | Input/phase and each sockets measurement               |
| Power plug                                                 | IEC 60309 32A/400V                                     |
| Cable                                                      | H05VV-F 5 x 6.0 mm², 3.0 m, black                      |
| Sockets                                                    | 21 x IEC320 C13 10A/250V<br>3 x IEC320 C19 16A/250V    |
| Circuit breaker                                            | 3x32A                                                  |
| Additional components                                      | Lack                                                   |
| Ports for connecting sensors                               | 2 x Temperature/Humidity                               |
| Maximum unit load                                          | 3x32A                                                  |
| Unit rated power                                           | 3x7360W                                                |
| Dimensions (L x W x D) [mm]                                | 1850 x 56 x 52<br>1850 x 56 x 83.5 (with fuse housing) |
| Nett/Gross weight [kg]                                     | 9.0/12.0                                               |
| Housing                                                    | OU, black steel                                        |
| Brackets for BKT 4DC cabinets (must be ordered separatley) |                                                        |
| Included default<br>tool-free brackets type: L - Z         |                                                        |
| Power plug view                                            |                                                        |