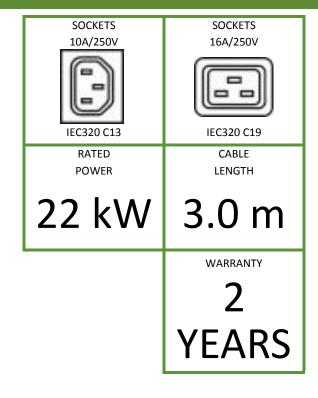

## **Features**

| Index no.                                                  | RPDAd18c6463E2AA2B                                     |
|------------------------------------------------------------|--------------------------------------------------------|
| Functionality                                              | Switching and measurement each sockets                 |
| Power plug                                                 | IEC 60309 32A/400V                                     |
| Cable                                                      | H05VV-F 5 x 6.0 mm <sup>2</sup> , 3.0 m, black         |
| Sockets                                                    | 18 x IEC320 C13 10A/250V<br>6 x IEC320 C19 16A/250V    |
| Circuit breaker                                            | 3x32A                                                  |
| Additional components                                      | Lack                                                   |
| Ports for connecting sensors                               | 2 x Temperature/Humidity                               |
| Maximum unit load                                          | 3x32A                                                  |
| Unit rated power                                           | 3x7360W                                                |
| Dimensions (L x W x D) [mm]                                | 1850 x 56 x 52<br>1850 x 56 x 83.5 (with fuse housing) |
| Nett/Gross weight [kg]                                     | 9.0/12.0                                               |
| Housing                                                    | OU, black steel                                        |
| Brackets for BKT 4DC cabinets (must be ordered separatley) |                                                        |
| Included default<br>tool-free brackets type: L - Z         |                                                        |
| Power plug view                                            |                                                        |