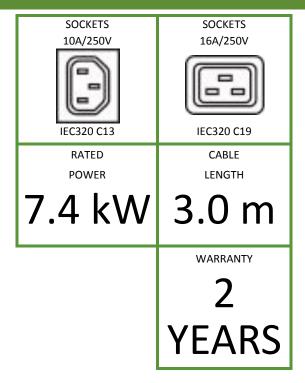

## **Features**

| Index no.                                                  | RPDAd21c3443F2AA2B                                  |
|------------------------------------------------------------|-----------------------------------------------------|
| Functionality                                              | Switching and measurement each sockets              |
| Power plug                                                 | IEC 60309 32A/250V                                  |
| Cable                                                      | H05VV-F 3 x 6.0 mm², 3.0 m, black                   |
| Sockets                                                    | 21 x IEC320 C13 10A/250V<br>3 x IEC320 C19 16A/250V |
| Circuit breaker                                            | 2x16A                                               |
| Additional components                                      | Lack                                                |
| Ports for connecting sensors                               | 2 x Temperature/Humidity                            |
| Maximum unit load                                          | 32A                                                 |
| Unit rated power                                           | 7360W                                               |
| Dimensions (L x W x D) [mm]                                | 1850 x 56 x 52                                      |
| Nett/Gross weight [kg]                                     | 7.5/10.5                                            |
| Housing                                                    | 0U, black steel                                     |
| Brackets for BKT 4DC cabinets (must be ordered separatley) |                                                     |
| Included default<br>tool-free brackets type: L - Z         |                                                     |
| Power plug view                                            | 3                                                   |