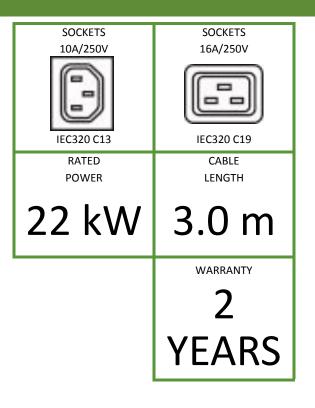

## Features

| Index no.                                                     | RPDAd21c3463E2AA2B                                     |
|---------------------------------------------------------------|--------------------------------------------------------|
| Functionality                                                 | Switching and measurement each sockets                 |
| Power plug                                                    | IEC 60309 32A/400V                                     |
| Cable                                                         | H05VV-F 5 x 6.0 mm <sup>2</sup> , 3.0 m, black         |
| Sockets                                                       | 21 x IEC320 C13 10A/250V<br>3 x IEC320 C19 16A/250V    |
| Circuit breaker                                               | 3x32A                                                  |
| Additional components                                         | Lack                                                   |
| Ports for connecting sensors                                  | 2 x Temperature/Humidity                               |
| Maximum unit load                                             | 3x32A                                                  |
| Unit rated power                                              | 3x7360W                                                |
| Dimensions (L x W x D) [mm]                                   | 1850 x 56 x 52<br>1850 x 56 x 83.5 (with fuse housing) |
| Nett/Gross weight [kg]                                        | 9.0/12.0                                               |
| Housing                                                       | 0U, black steel                                        |
| Brackets for BKT 4DC cabinets<br>(must be ordered separatley) |                                                        |
| Included default<br>tool-free brackets type: L - Z            |                                                        |
| Power plug view                                               |                                                        |