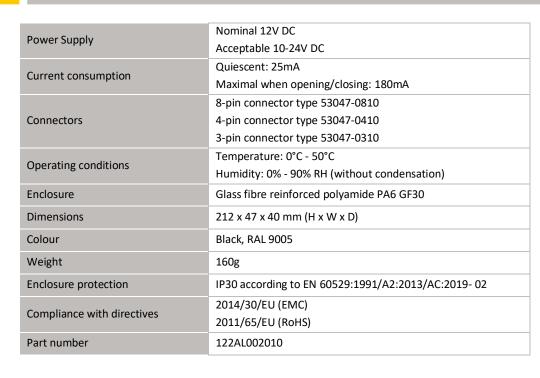

Sheet no: PI BKT-AL201 01.24

BKT AL201 - Electronically controlled and monitored swinghandle with key override, built-in optional rfid card reader

#### **Product description**

- It allows the remote opening from any external access control systems.
- Can work in stand-alone mode when any card reader with Wiegand interface is connected.
- Equipped with the sensor of the handle position.
- Three connectors for control and status signals of the handle and optional card reader.
- Three-color LED signalling the operation status of the swinghandle.
- Emergency key override.
- Available inserts for the master key system.
- For use with indoor cabinets.
- Installation in a standard 150x25mm cut out.
- Can be installed in a single and multi-point locking system (requires additional elements cam or cogwheel mechanism, which should be ordered separately).