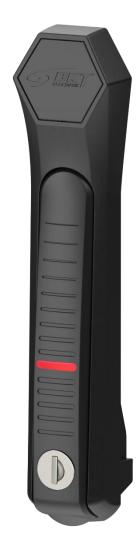

### Upgrading mechanical handle to electronic handle

ML201 – Mechanical handle.
Only available with BKT cabinet.
(122ML002010)

AE201 – Electronic module (122AE002013)

AL201 - Electronic handle (122AL002010)