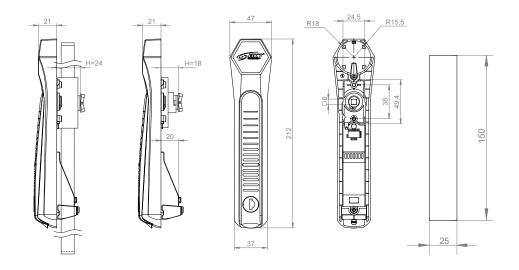

m (requires additional elements cam or cogwheel mechanism, which should be ordered separately).







Sheet no: PI BKT-AL201 01.24

BKT AL201 - Electronically controlled and monitored swinghandle with key override, built-in optional rfid card reader

### Upgrading mechanical handle to electronic handle



ML201 – Mechanical handle.
Only available with BKT cabinet.
(122ML002010)



AE201 – Electronic module (122AE002013)



AL201 - Electronic handle (122AL002010)

# Upgrading the electronic handle with an RFID reader



AL201 - Electronic handle (122AL002010)



AR222 – Rfid reader (122AR002220)



#### **Connectors**



Sheet no: PI\_BKT-AL201\_01.24

BKT AL201 - Electronically controlled and monitored swinghandle with key override, built-in optional rfid card reader

### **Dimensions**



## Accessories

| Product Part number |                                                                                                                   |             |
|---------------------|-------------------------------------------------------------------------------------------------------------------|-------------|
|                     | AE201 - Electronic module for the ML201 swinghandle. ML201 with AE201 module creates AL201 electronic swinghandle | 122AE002013 |
|                     | AR222 - RFID 125kHz reader for AL201 swinghandle, reads Unique, HID Prox cards                                    | 122AR002220 |
|                     | AW285 - AL200 and AL201 swinghandle 8-wire connection cable, length 5m; connectors: 1-plug, 2-ferrules            | 122AW002850 |
|