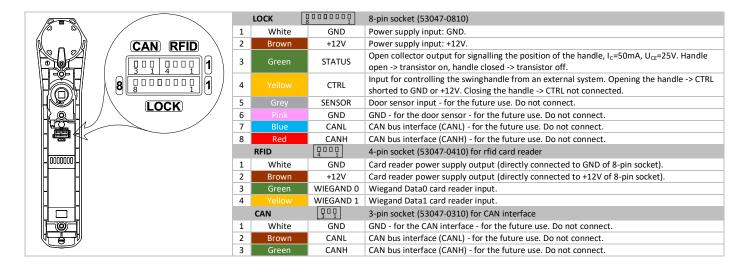

#### **Connectors**

Sheet no: PI\_BKT-AL201\_01.24

BKT AL201 - Electronically controlled and monitored swinghandle with key override, built-in optional rfid card reader