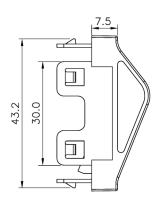

ct Information**

Angled adaptor BKT 2xRJ45, keystone, M45

Card No.: PI\_11330566\_01.21

## **Special features**

Large description field with a transparent shutter to protect the label with description against damage Possibility of shift the identification tags from the BKT RJ45 "keystone" module to the adapter

Possibility of mounting id tags with the BKT logo available in different colors to identify the network











Adapted for mounting BKT RJ45 "keystone" modules with side entry



Latches on each side ensure a secure fit in the installation boxes



The integrated automatic dust cover of the port protects pins against both dust and mechanical damage





# **Product Information**

Angled adaptor BKT 2xRJ45, keystone, M45

Card No.: PI\_11330566\_01.21

# **Dimensions** [mm]







# **Performance / Variants**

| Index    | Product description                      |
|----------|------------------------------------------|
| 11330566 | Angled adaptor BKT 2xRJ45, keystone, M45 |