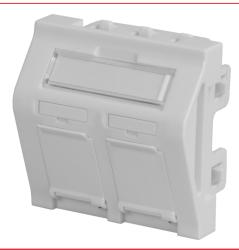

## **Application**

The BKT angle adapter is made in the mosaic standard. The offered adapter has dimensions of 45x45mm and allows mounting 1 or 2 RJ45 keystone modules, depending on the chosen solution. By mounting the module at an angle in the adapter, the wires do not bend as it is the case with flat adapters.

#### **Features**

- The adaptor allows mounting RJ45 "kestone" modules in mosaic standard
- Can be mounted in installation boxes (surface or flush) or directly in cable trays
- The integrated automatic dust cover of the port protects pins against both dust and mechanical damage
- Large description field with a transparent shutter to protect the label with description against damage
- · Possibility of mounting identification tags with the BKT logo available in different colors to identify the network
- Possibility of shift the identification tags from the BKT RJ45 "keystone" module to the adapter
- Installation up to two modules in the "keystone" standard
- Latches on each side ensure a secure fit in the installation boxes
- The adapter design allows installation of RJ45 "keystone" modules of most manufacturers available on the market
- Size (W x H x D): 45 x 45x 27 mm
- Color: white RAL 9010