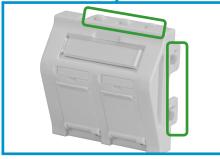

Possibility of mounting id tags with the BKT logo available in different colors to identify the network

Adapted for mounting BKT RJ45 "keystone" modules with side entry

Latches on each side ensure a secure fit in the installation boxes