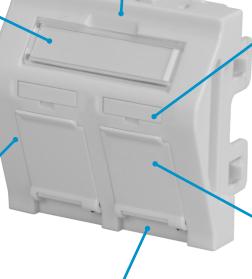

#### **Features**

- The adaptor allows mounting RJ45 "kestone" modules in mosaic standard
- Can be mounted in installation boxes (surface or flush) or directly in cable trays
- The integrated automatic dust cover of the port protects pins against both dust and mechanical damage
- Large description field with a transparent shutter to protect the label with description against damage
- · Possibility of mounting identification tags with the BKT logo available in different colors to identify the network
- Possibility of shift the identification tags from the BKT RJ45 "keystone" module to the adapter
- Installation up to two modules in the "keystone" standard
- Latches on each side ensure a secure fit in the installation boxes
- The adapter design allows installation of RJ45 "keystone" modules of most manufacturers available on the market
- Size (W x H x D): 45 x 45x 27 mm
- Color: white RAL 9010

## **Special features**

Large description field with a transparent shutter to protect the label with description against damage Possibility of shift the identification tags from the BKT RJ45 "keystone" module to the adapter

Possibility of mounting id tags with the BKT logo available in different colors to identify the network

Adapted for mounting BKT RJ45 "keystone" modules with side entry

Latches on each side ensure a secure fit in the installation boxes