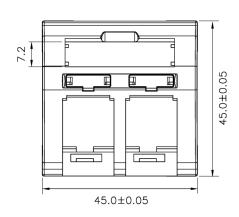

Information**

Angled adaptor BKT 2xRJ45, keystone, M45

Card No.: PI\_11330566\_01.21

## **Special features**

Large description field with a transparent shutter to protect the label with description against damage Possibility of shift the identification tags from the BKT RJ45 "keystone" module to the adapter

Possibility of mounting id tags with the BKT logo available in different colors to identify the network











Adapted for mounting BKT RJ45 "keystone" modules with side entry



Latches on each side ensure a secure fit in the installation boxes



The integrated automatic dust cover of the port protects pins against both dust and mechanical damage





# **Product Information**

Angled adaptor BKT 2xRJ45, keystone, M45

Card No.: PI\_11330566\_01.21

# **Dimensions** [mm]







# **Performance / Variants**

| Index    | Product description                      |
|----------|------------------------------------------|
| 11330566 | Angled adaptor BKT 2xRJ45, keystone, M45 |