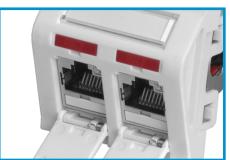

The integrated automatic dust cover of the port protects pins against both dust and mechanical damage