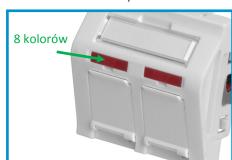

Possibility of mounting id tags with the BKT logo available in different colors to identify the network

Adapted for mounting BKT RJ45 "keystone" modules with side entry

Latches on each side ensure a secure fit in the installation boxes