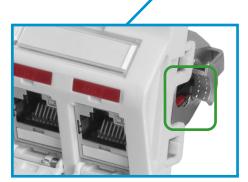

The integrated automatic dust cover of the port protects pins against both dust and mechanical damage