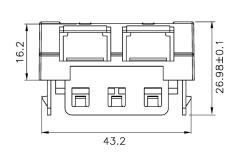

nformation**

Angled adaptor BKT 2xRJ45, keystone, M45

Card No.: PI\_11330566\_01.21

## **Special features**

Large description field with a transparent shutter to protect the label with description against damage Possibility of shift the identification tags from the BKT RJ45 "keystone" module to the adapter

Possibility of mounting id tags with the BKT logo available in different colors to identify the network











Adapted for mounting BKT RJ45 "keystone" modules with side entry



Latches on each side ensure a secure fit in the installation boxes



The integrated automatic dust cover of the port protects pins against both dust and mechanical damage





# **Product Information**

Angled adaptor BKT 2xRJ45, keystone, M45

Card No.: PI\_11330566\_01.21

# **Dimensions** [mm]







# **Performance / Variants**

| Index    | Product description                      |
|----------|------------------------------------------|
| 11330566 | Angled adaptor BKT 2xRJ45, keystone, M45 |