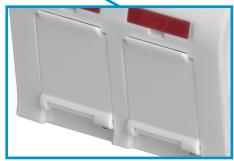

## **Special features**

Large description field with a transparent shutter to protect the label with description against damage Possibility of shift the identification tags from the BKT RJ45 "keystone" module to the adapter