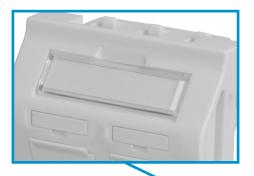

## **Special features**

Large description field with a transparent shutter to protect the label with description against damage Possibility of shift the identification tags from the BKT RJ45 "keystone" module to the adapter