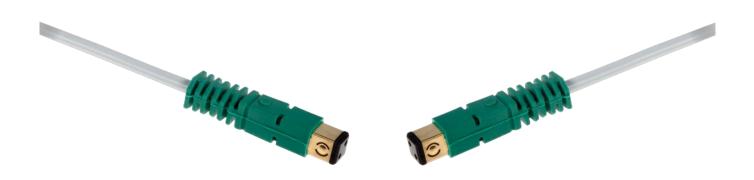

### Card No.: PI\_114A0333.X\_01.18

Crossover/patch cable used for connections in distribution cabinets or for connecting devices to subscriber's outlets. Shielded. Terminated in BKT NL 1P connector at both ends.

#### **Features**

- Connector 1: BKT NL 1P
- Connector 2: BKT NL 1P
- Cable 1 form standard : BKT NL 1P
- Cable 2 form standard : BKT NL 1P
- Cabel: UTP
- Transmission: TEL
- Cable color: grey
- Connector sheath color: green