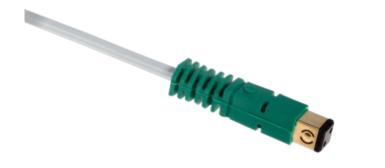

## **Product Information**

Patch cord BKT NL 1P - RJ11 UTP TEL

Card No.: PI 114A0335.X 01.18

Crossover/patch cable used for connections in distribution cabinets or for connecting devices to subscriber's outlets. Shielded. Terminated in BKT NL 1P and RJ11 (6/4) connectors.

## **Features**

Connector 1: BKT NL 1PConnector 2: RJ11 (6/4)

Cable 1 form standard : BKT NL 1PCable 2 form standard : Pins 3-4

Cabel: UTPTransmission: TELCable color: grey

• Connector sheath color: green