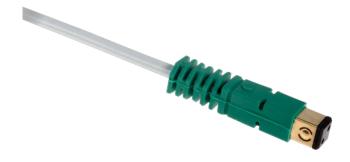

## **Product Information**

Patch cord BKT NL 1P - RJ45, UTP TEL

Card No.: PI\_114A0334.X\_01.18

Crossover/patch cable used for connections in distribution cabinets or for connecting devices to subscriber's outlets. Shielded. Terminated in BKT NL 1P and RJ45 connectors.

## **Features**

• Connector 1: BKT NL 1P

• Connector 2: RJ45

• Cable 1 form standard : BKT NL 1P

• Cable 2 form standard : 4-5

• Cabel: UTP

• Transmission: TEL

· Cable color: grey

· Connector sheath color: green