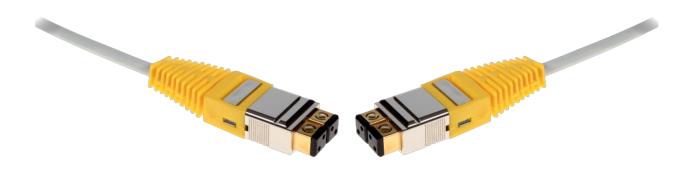

## **Product Information**

Patch cord BKT NL 2P - 2P, SF/UTP 100 MbE, LSHF

Card No.: PI 114A4022.X 01.18

Crossover/patch cable used for connections in distribution cabinets or for connecting devices to subscriber's outlets. Shielded. Terminated in BKT NL 2P connector at both ends.

## **Features**

Connector 1: BKT NL 2PConnector 2: BKT NL 2P

Cable 1 form standard : BKT NL 2PCable 2 form standard : BKT NL 2P

Cabel: SF/UTP

Transmission: 100 MbECable color: grey

· Connector sheath color: grey