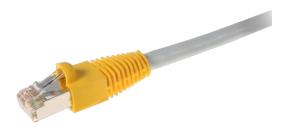

## **Product Information**

Patch cord BKT NL 2P - RJ45, SF/UTP 100 MbE, LSHF

Card No.: PI 114A4224.X 01.18

Crossover/patch cable used for connections in distribution cabinets or for connecting devices to subscriber's outlets. Shielded. Terminated in BKT NL 2P and RJ45 connectors.

## **Features**

• Connector 1: BKT NL 2P

• Connector 2: RJ45

• Cable 1 form standard: BKT NL 2P

• Cable 2 form standard: T568/B Pins 1-2; 3-6

Cabel: SF/UTP

• Transmission: 100 MbE

· Cable color: grey

· Connector sheath color: yellow