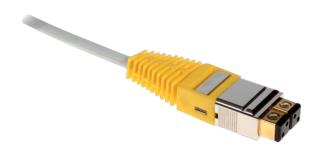

## **Product Information**

Patch cord BKT NL 2P - RJ45, SF/UTP 100 MbE, LSHF

Card No.: PI 114A4224.X 01.18

Crossover/patch cable used for connections in distribution cabinets or for connecting devices to subscriber's outlets. Shielded. Terminated in BKT NL 2P and RJ45 connectors.

## **Features**

• Connector 1: BKT NL 2P

• Connector 2: RJ45

• Cable 1 form standard: BKT NL 2P

• Cable 2 form standard: T568/B Pins 1-2; 3-6

Cabel: SF/UTP

• Transmission: 100 MbE

· Cable color: grey

· Connector sheath color: yellow