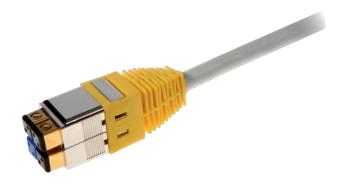

## **Product Information**

Patch cord BKT NL 4P - 4P, S/FTP 10 GbE LSHF

Card No.: PI 114A1111.X 01.18

Crossover/patch cable used for connections in distribution cabinets or for connecting devices to subscriber's outlets. Shielded. Terminated in BKT NL 4P connector at both ends.

## **Features**

Connector 1: BKT NL 4PConnector 2: BKT NL 4P

Cable 1 form standard : BKT NL 4P
Cable 2 form standard : BKT NL 4P

• Cabel: S/FTP

Transmission: 10 GbECable color: grey

· Connector sheath color: yellow