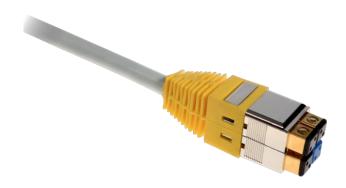

## **Product Information**

Patch cord BKT NL 4P - 4P, S/FTP 10 GbE LSHF

Card No.: PI 114A1111.X 01.18

Crossover/patch cable used for connections in distribution cabinets or for connecting devices to subscriber's outlets. Shielded. Terminated in BKT NL 4P connector at both ends.

## **Features**

Connector 1: BKT NL 4PConnector 2: BKT NL 4P

Cable 1 form standard : BKT NL 4P
Cable 2 form standard : BKT NL 4P

• Cabel: S/FTP

Transmission: 10 GbECable color: grey

· Connector sheath color: yellow