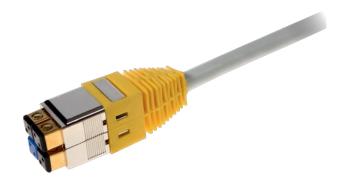

## **Product Information**

Patch cord BKT NL 4P - 4P, S/FTP 40 GbE LSHF

Card No.: PI 114A1111.X 01.18

Crossover/patch cable used for connections in distribution cabinets or for connecting devices to subscriber's outlets. Shielded. Terminated in BKT NL 4P connector at both ends.

## **Features**

Connector 1: BKT NL 4PConnector 2: BKT NL 4P

Cable 1 form standard : BKT NL 4P
Cable 2 form standard : BKT NL 4P

• Cabel: S/FTP

Transmission: 40 GbECable color: grey

• Connector sheath color: yellow