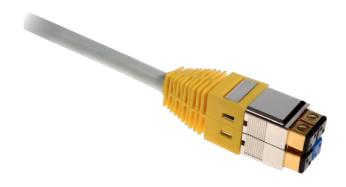

## **Product Information**

Patch cord BKT NL 4P - 4P, S/FTP 40 GbE LSHF

Card No.: PI 114A1111.X 01.18

Crossover/patch cable used for connections in distribution cabinets or for connecting devices to subscriber's outlets. Shielded. Terminated in BKT NL 4P connector at both ends.

## **Features**

Connector 1: BKT NL 4PConnector 2: BKT NL 4P

Cable 1 form standard : BKT NL 4P
Cable 2 form standard : BKT NL 4P

• Cabel: S/FTP

Transmission: 40 GbECable color: grey

• Connector sheath color: yellow