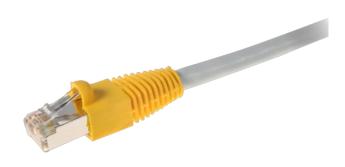

## **Product Information**

Patch cord BKT NL 4P - RJ45, S/FTP 10 GbE LSHF

Card No.: PI 114A2214.X 01.18

Crossover/patch cable used for connections in distribution cabinets or for connecting devices to subscriber's outlets. Shielded. Terminated in BKT NL 4P and RJ45 connectors.

## **Features**

• Connector 1: BKT NL 4P

• Connector 2: RJ45

Cable 1 form standard : BKT NL 4PCable 2 form standard : T568/B

• Cabel: S/FTP

Transmission: 10 GbECable color: grey

· Connector sheath color: yellow