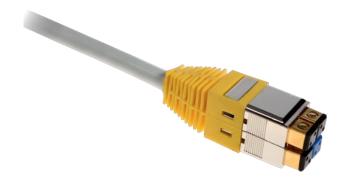

## **Product Information**

Patch cord BKT NL 4P - RJ45, S/FTP 10 GbE LSHF

Card No.: PI 114A2214.X 01.18

Crossover/patch cable used for connections in distribution cabinets or for connecting devices to subscriber's outlets. Shielded. Terminated in BKT NL 4P and RJ45 connectors.

## **Features**

• Connector 1: BKT NL 4P

• Connector 2: RJ45

Cable 1 form standard : BKT NL 4PCable 2 form standard : T568/B

• Cabel: S/FTP

Transmission: 10 GbECable color: grey

· Connector sheath color: yellow