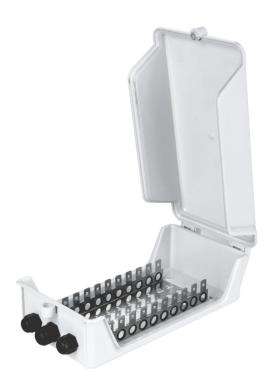

## **Product Information**

BKT External 100-Pair Connection Box, IP54

Card No.: PI\_11320628\_01.18

External casing for mounting LSA connection modules. It includes cable carriers and grommets that allow routing cables from beneath the box. It has a built-in back mount frame that allows mounting up to 10, 10-pair LSA connection modules. The box is closed with a screw.