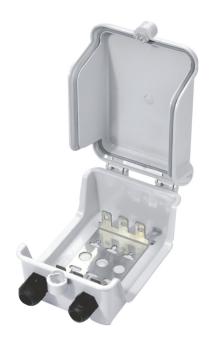

## **Product Information**

BKT External 30-Pair Connection Box, IP54

Card No.: PI\_11320608\_01.18

External casing for mounting LSA connection modules. It includes cable carriers and grommets that allow routing cables from beneath the box. It has a built-in back mount frame that allows mounting up to 3, 10-pair LSA connection modules. The box is closed with a screw.

## **Features**

• Size (width x height x depth): 138 x 200 x 85 mm

Weight: about 0,4 kgProtection Rating: IP 54