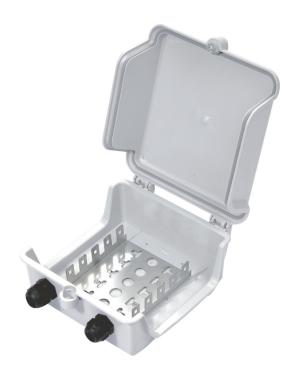

## **Product Information**

BKT External 50-Pair Connection Box, IP54

Card No.: PI\_11320618\_01.18

External casing for mounting LSA connection modules. It includes cable carriers and grommets that allow routing cables from beneath the box. It has a built-in back mount frame that allows mounting up to 5, 10-pair LSA connection modules. The box is closed with a screw.