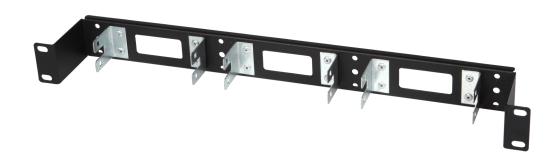

## **Product Information**

BKT 19" Holder, 6 x LSA

Card No.: PI\_11140882\_01.18

A panel for mounting LSA connection modules in 19" cabinets and racks. The panel includes cable carriers and grommets that allow routing cables from beneath the connection modules. It also consists of encased back mount frame that allows mounting up to 6, 10-pair LSA connection modules.

## **Features**

- Size (width x height x depth): 480 x 45 (1U) x 45 mm
- Weight: about 0,4 kg
- · Color: black RAL 7021
- · Back mount frame made of stainless steel