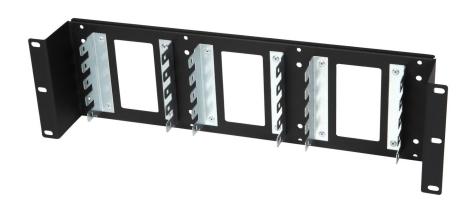

## **Product Information**

BKT 19" Holder, 15 x LSA

Card No.: PI 11140582 01.18

A panel for mounting LSA connection modules in 19" cabinets and racks. The panel includes cable carriers and grommets that allow routing cables from beneath the connection modules. It also consists of encased back mount frame that allows mounting up to 15, 10-pair LSA connection modules.

## **Features**

- Size (width x height x depth): 480 x 129 (3U) x 45 mm
- Weight: about 1,0 kg
- · Color: black RAL 7021
- · Back mount frame made of stainless steel