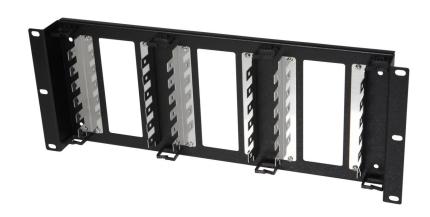

## **Product Information**

BKT 19" Holder, 18 x LSA

Card No.: PI 11140902 01.18

A panel for mounting LSA connection modules in 19" cabinets and racks. The panel includes cable carriers and grommets that allow routing cables from beneath the connection modules. It also consists of encased back mount frame that allows mounting up to 18,10-pair LSA connection modules.

## **Features**

- Size (width x height x depth): 480 x 176 (4U) x 45 mm
- Weight: about 1,2 kg
- Color: black RAL 7021
- · Back mount frame made of stainless steel