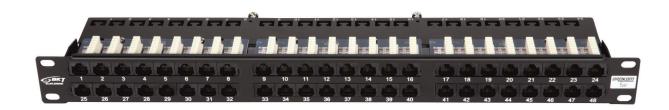

#### **Product Information**

Patch panel BKT 19" 1U, cat.5e, unshielded, 48xRJ45, black

Card No.: PI\_11301012.2\_01.21

#### **Features**

- Patch panel designed in 19" standard with a height of 1U
- Integrated cabling shelf for securing cables using cable ties
- 48 unshielded RJ45 ports
- Slot connection IDC LSA for cables with 22-26 AWG
- Color-coded terminals according to T568A and T568B schemes
- Fixing the wires in the IDC slot can be done by LSA tool
- Black colour RAL 9005
- Size (H x W x D) 43,6mm x 482,6mm x 92,3mm

## **Product Information**

Patch panel BKT 19" 1U, cat.5e, unshielded, 48xRJ45, black

Card No.: PI\_11301012.2\_01.21