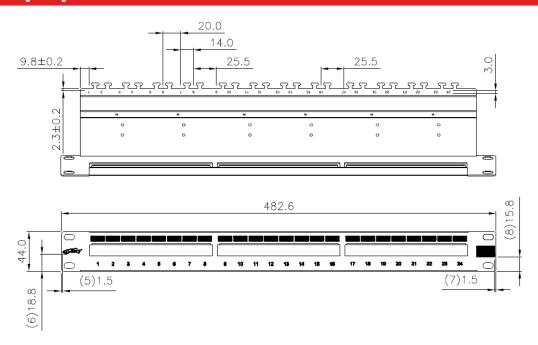

# **Dimensions** [mm]

#### **Features**

- Patch panel designed in 19" standard with a height of 1U
- Integrated cabling shelf for securing cables using cable ties
- 48 unshielded RJ45 ports
- Slot connection IDC LSA for cables with 22-26 AWG
- Color-coded terminals according to T568A and T568B schemes
- Fixing the wires in the IDC slot can be done by LSA tool
- Black colour RAL 9005
- Size (H x W x D) 43,6mm x 482,6mm x 92,3mm