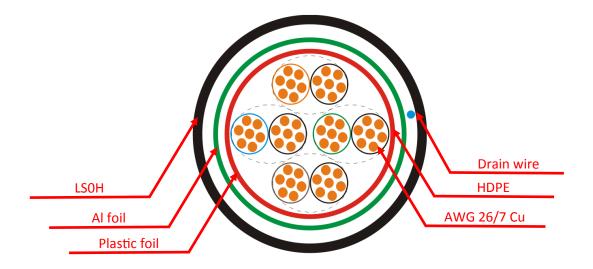

## Patch cord cable construction

## **Physical and electrical properties**

| Rated Voltage [V]               | 150                            |
|---------------------------------|--------------------------------|
| Rated Current [A]               | 1,5                            |
| Dielectric withstanding voltage | 1000V AC RMS 50/60Hz           |
| Contact resistance [mΩ]         | <20                            |
| Conductor                       | Cu                             |
| Contact blade                   | Phosphor Bronze gold plated    |
| Wire diameter                   | 26/7 AWG                       |
| Single wire insulation          | HDPE                           |
| Outer sheath                    | LSOH                           |
| Boot and cable colour           | grey, green, blue, yellow, red |

#### **Features**

· Connector Type: shielded RJ45

• Cable Form Standard: ANSI/TIA-568B

• Cable type: F/UTP 4PR cat. 5e AWG 26/7

• Cable Sheath: LSOH

· Available in 5 colours

· Gold plated pins

· 100% copper