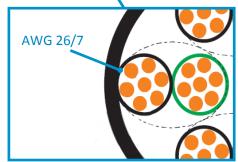

#### **Features**

· Connector Type: shielded RJ45

• Cable Form Standard: ANSI/TIA-568B

• Cable type: F/UTP 4PR cat. 5e AWG 26/7

• Cable Sheath: LSOH

· Available in 5 colours

· Gold plated pins

· 100% copper

## **Physical and electrical properties**

| Rated Voltage [V]               | 150                            |
|---------------------------------|--------------------------------|
| Rated Current [A]               | 1,5                            |
| Dielectric withstanding voltage | 1000V AC RMS 50/60Hz           |
| Contact resistance [mΩ]         | <20                            |
| Conductor                       | Cu                             |
| Contact blade                   | Phosphor Bronze gold plated    |
| Wire diameter                   | 26/7 AWG                       |
| Single wire insulation          | HDPE                           |
| Outer sheath                    | LSOH                           |
| Boot and cable colour           | grey, green, blue, yellow, red |