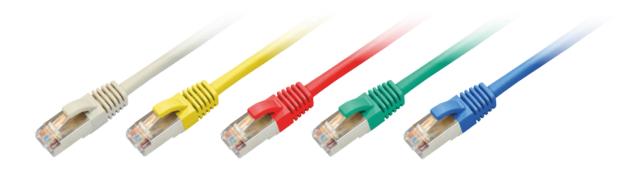

#### **Features**

· Connector Type: shielded RJ45

• Cable Form Standard: ANSI/TIA-568B

• Cable type: F/UTP 4PR cat. 5e AWG 26/7

• Cable Sheath: LSOH

· Available in 5 colours

· Gold plated pins

· 100% copper