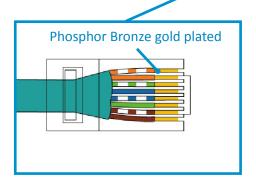

## **Physical and electrical properties**

| Rated Voltage [V]               | 150                            |
|---------------------------------|--------------------------------|
| Rated Current [A]               | 1,5                            |
| Dielectric withstanding voltage | 1000V AC RMS 50/60Hz           |
| Contact resistance [mΩ]         | <20                            |
| Conductor                       | Cu                             |
| Contact blade                   | Phosphor Bronze gold plated    |
| Wire diameter                   | 26/7 AWG                       |
| Single wire insulation          | HDPE                           |
| Outer sheath                    | LSOH                           |
| Boot and cable colour           | grey, green, blue, yellow, red |