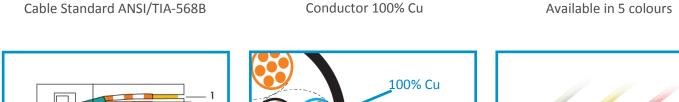

#### **Features**

· Connector Type: shielded RJ45

• Cable Form Standard: ANSI/TIA-568B

• Cable type: F/UTP 4PR cat. 5e AWG 26/7

• Cable Sheath: LSOH

· Available in 5 colours

· Gold plated pins

· 100% copper

## Patch cord cable construction