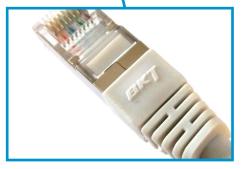

#### **Features**

· Connector Type: shielded RJ45

• Cable Form Standard: ANSI/TIA-568B

• Cable type: F/UTP 4PR cat. 5e AWG 26/7

• Cable Sheath: LSOH

· Available in 5 colours

· Gold plated pins

· 100% copper

# **Special features**

Gold plated pins

Boot with BKT logo

Prepared on cable with 26/7 AWG wire diameter

Class D System / cat.5e - 100MHz, shielded