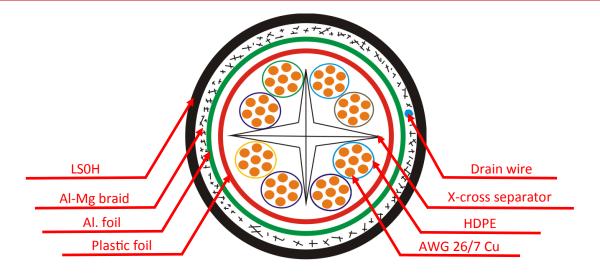

## Patch cord cable construction

#### **Features**

- · Connector Type: unshielded RJ45
- Cable Form Standard: ANSI/TIA-568B
- Cable type: SF/UTP 4PR cat. 6 AWG 26/7
- Cable Sheath: LSOH
- · Available in 6 colours
- · Gold plated pins
- · 100% copper

## **Physical and electrical properties**

| Rated Voltage [V]               | 150                                   |
|---------------------------------|---------------------------------------|
| Rated Current [A]               | 1,5                                   |
| Dielectric withstanding voltage | 1000V AC RMS 50/60Hz                  |
| Contact resistance [mΩ]         | <20                                   |
| Conductor                       | Cu                                    |
| Contact blade                   | Phosphor Bronze gold plated           |
| Wire diameter                   | 26/7 AWG                              |
| Single wire insulation          | HDPE                                  |
| Outer sheath                    | LSOH                                  |
| Boot and cable colour           | grey, green, blue, yellow, red, black |