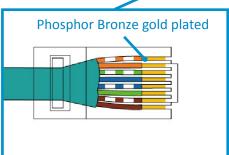

## **Physical and electrical properties**

| Rated Voltage [V]               | 150                                   |
|---------------------------------|---------------------------------------|
| Rated Current [A]               | 1,5                                   |
| Dielectric withstanding voltage | 1000V AC RMS 50/60Hz                  |
| Contact resistance [mΩ]         | <20                                   |
| Conductor                       | Cu                                    |
| Contact blade                   | Phosphor Bronze gold plated           |
| Wire diameter                   | 26/7 AWG                              |
| Single wire insulation          | HDPE                                  |
| Outer sheath                    | LSOH                                  |
| Boot and cable colour           | grey, green, blue, yellow, red, black |