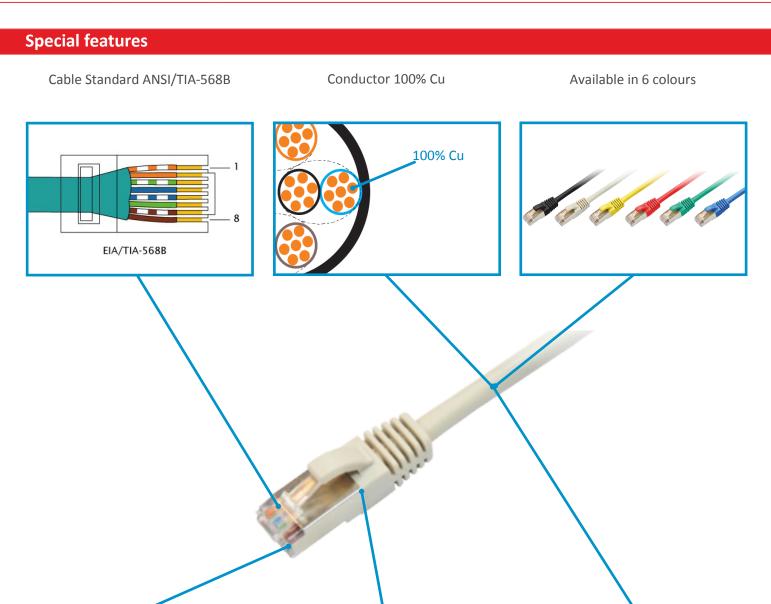

#### **Features**

- · Connector Type: unshielded RJ45
- Cable Form Standard: ANSI/TIA-568B
- Cable type: SF/UTP 4PR cat. 6 AWG 26/7
- Cable Sheath: LSOH
- · Available in 6 colours
- · Gold plated pins
- · 100% copper

## **Physical and electrical properties**

| Rated Voltage [V]               | 150                                   |
|---------------------------------|---------------------------------------|
| Rated Current [A]               | 1,5                                   |
| Dielectric withstanding voltage | 1000V AC RMS 50/60Hz                  |
| Contact resistance [mΩ]         | <20                                   |
| Conductor                       | Cu                                    |
| Contact blade                   | Phosphor Bronze gold plated           |
| Wire diameter                   | 26/7 AWG                              |
| Single wire insulation          | HDPE                                  |
| Outer sheath                    | LSOH                                  |
| Boot and cable colour           | grey, green, blue, yellow, red, black |

## Patch cord cable construction