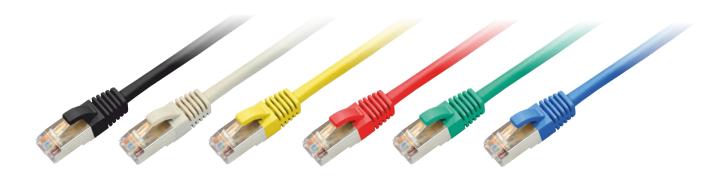

#### **Features**

- · Connector Type: unshielded RJ45
- Cable Form Standard: ANSI/TIA-568B
- Cable type: SF/UTP 4PR cat. 6 AWG 26/7
- Cable Sheath: LSOH
- · Available in 6 colours
- · Gold plated pins
- · 100% copper

## **Physical and electrical properties**

| Rated Voltage [V]               | 150                                   |
|---------------------------------|---------------------------------------|
| Rated Current [A]               | 1,5                                   |
| Dielectric withstanding voltage | 1000V AC RMS 50/60Hz                  |
| Contact resistance [mΩ]         | <20                                   |
| Conductor                       | Cu                                    |
| Contact blade                   | Phosphor Bronze gold plated           |
| Wire diameter                   | 26/7 AWG                              |
| Single wire insulation          | HDPE                                  |
| Outer sheath                    | LSOH                                  |
| Boot and cable colour           | grey, green, blue, yellow, red, black |