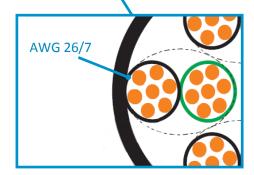

## **Physical and electrical properties**

| Rated Voltage [V]               | 150                                   |
|---------------------------------|---------------------------------------|
| Rated Current [A]               | 1,5                                   |
| Dielectric withstanding voltage | 1000V AC RMS 50/60Hz                  |
| Contact resistance [mΩ]         | <20                                   |
| Conductor                       | Cu                                    |
| Contact blade                   | Phosphor Bronze gold plated           |
| Wire diameter                   | 26/7 AWG                              |
| Single wire insulation          | HDPE                                  |
| Outer sheath                    | LSOH                                  |
| Boot and cable colour           | grey, green, blue, yellow, red, black |