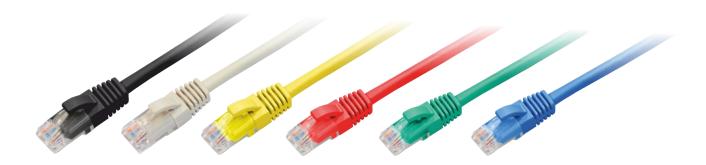

#### **Features**

- · Connector Type: unshielded RJ45
- Cable Form Standard: ANSI/TIA-568B
- Cable type: U/UTP 4PR cat. 6 AWG 26/7
- · Cable Sheath: LSOH
- · Available in 6 colours
- · Gold plated pins
- · 100% copper

## **Product Information**

Patch cord BKT RJ45 cat.6 U/UTP LS0H, molded plug

Card No.: PI\_1145001X.Y\_01.21

Conductor 100% Cu

Available in 6 colours

Gold plated pins

Boot with BKT logo

Prepared on cable with 26/7 AWG wire diameter

## **Physical and electrical properties**

| Rated Voltage [V]               | 150                                   |
|---------------------------------|---------------------------------------|
| Rated Current [A]               | 1,5                                   |
| Dielectric withstanding voltage | 1000V AC RMS 50/60Hz                  |
| Contact resistance [mΩ]         | <20                                   |
| Conductor                       | Cu                                    |
| Contact blade                   | Phosphor Bronze gold plated           |
| Wire diameter                   | 26/7 AWG                              |
| Single wire insulation          | HDPE                                  |
| Outer sheath                    | LSOH                                  |
| Boot and cable colour           | grey, green, blue, yellow, red, black |