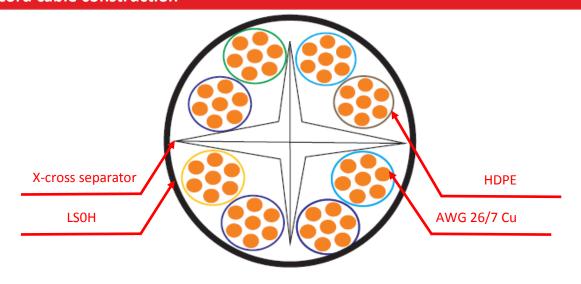

## Patch cord cable construction

## **Physical and electrical properties**

| Rated Voltage [V]               | 150                                   |
|---------------------------------|---------------------------------------|
| Rated Current [A]               | 1,5                                   |
| Dielectric withstanding voltage | 1000V AC RMS 50/60Hz                  |
| Contact resistance [mΩ]         | <20                                   |
| Conductor                       | Cu                                    |
| Contact blade                   | Phosphor Bronze gold plated           |
| Wire diameter                   | 26/7 AWG                              |
| Single wire insulation          | HDPE                                  |
| Outer sheath                    | LSOH                                  |
| Boot and cable colour           | grey, green, blue, yellow, red, black |