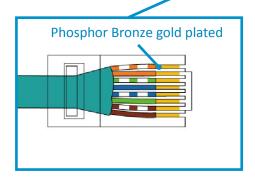

## **Physical and electrical properties**

| Rated Voltage [V]               | 150                                   |
|---------------------------------|---------------------------------------|
| Rated Current [A]               | 1,5                                   |
| Dielectric withstanding voltage | 1000V AC RMS 50/60Hz                  |
| Contact resistance [mΩ]         | <20                                   |
| Conductor                       | Cu                                    |
| Contact blade                   | Phosphor Bronze gold plated           |
| Wire diameter                   | 26/7 AWG                              |
| Single wire insulation          | HDPE                                  |
| Outer sheath                    | LSOH                                  |
| Boot and cable colour           | grey, green, blue, yellow, red, black |