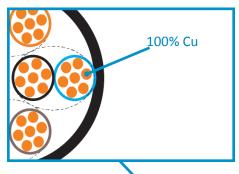

## Patch cord cable construction

## **Physical and electrical properties**

| Rated Voltage [V]               | 150                                   |
|---------------------------------|---------------------------------------|
| Rated Current [A]               | 1,5                                   |
| Dielectric withstanding voltage | 1000V AC RMS 50/60Hz                  |
| Contact resistance [mΩ]         | <20                                   |
| Conductor                       | Cu                                    |
| Contact blade                   | Phosphor Bronze gold plated           |
| Wire diameter                   | 26/7 AWG                              |
| Single wire insulation          | HDPE                                  |
| Outer sheath                    | LSOH                                  |
| Boot and cable colour           | grey, green, blue, yellow, red, black |