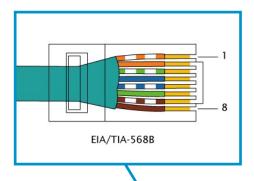

#### **Features**

- · Connector Type: unshielded RJ45
- Cable Form Standard: ANSI/TIA-568B
- Cable type: U/UTP 4PR cat. 6 AWG 26/7
- · Cable Sheath: LSOH
- · Available in 6 colours
- · Gold plated pins
- · 100% copper