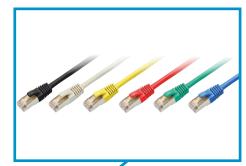

#### **Features**

- · Connector Type: unshielded RJ45
- Cable Form Standard: ANSI/TIA-568B
- Cable type: U/UTP 4PR cat. 6 AWG 26/7
- · Cable Sheath: LSOH
- · Available in 6 colours
- · Gold plated pins
- · 100% copper

## **Product Information**

Patch cord BKT RJ45 cat.6 U/UTP LS0H, molded plug

Card No.: PI\_1145001X.Y\_01.21

Conductor 100% Cu

Available in 6 colours

Gold plated pins

Boot with BKT logo

Prepared on cable with 26/7 AWG wire diameter

## **Physical and electrical properties**

| Rated Voltage [V]               | 150                                   |
|---------------------------------|---------------------------------------|
| Rated Current [A]               | 1,5                                   |
| Dielectric withstanding voltage | 1000V AC RMS 50/60Hz                  |
| Contact resistance [mΩ]         | <20                                   |
| Conductor                       | Cu                                    |
| Contact blade                   | Phosphor Bronze gold plated           |
| Wire diameter                   | 26/7 AWG                              |
| Single wire insulation          | HDPE                                  |
| Outer sheath                    | LSOH                                  |
| Boot and cable colour           | grey, green, blue, yellow, red, black |