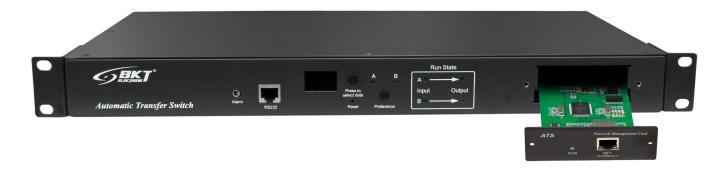

## **Application**

Manageable Card SNMP BKT works with Automatic Transfer Switch ATS.