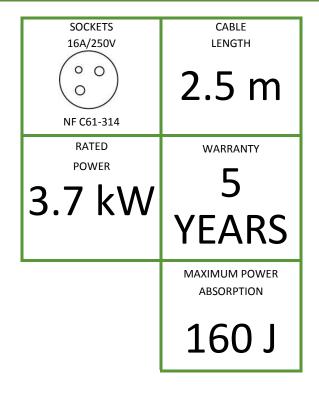

## **Features**

| Index no.                            | 1134L012.08-1                                         |
|--------------------------------------|-------------------------------------------------------|
| Power plug                           | DIN 49441 (unischuko) 16A/250V                        |
| Cable                                | H05VV-F 3 x 1,5 mm², 2.5 m, black                     |
| Sockets                              | 8 x NF C61-314 16A/250V                               |
| Additional components                | Red ON/OFF switch with blind, surge protection module |
| Lightning protection module          | LED indicator                                         |
| Maximum unit load                    | 16A                                                   |
| Unit rated power                     | 3680 W                                                |
| Dimensions (L x W xH) [mm]           | 485 x 44 x 45                                         |
| Net weight [kg]<br>Gross weight [kg] | 1.0<br>1.1                                            |
| Housing                              | 1U, 19", anodized aluminium                           |
| Fixed brackets                       |                                                       |
| Power plug view                      | O d                                                   |