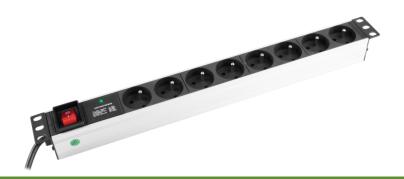

## **Product Information**

19" BKT Power Distribution Unit with sockets 8 x NF C61-314 (standard PL, FR), plug DIN 49441, red ON/OFF switch with blind + surge protection module

No. Card PI 1134L012.08-1 01.22

Power Distribution Unit (PDU) have been designed for 19" standard telecommunications cabinets.

The unit are intended mainly for panel installations in the 19" system. However, it is also possible to mount the device vertically or outside the cabinet with special brackets (e. g. to the floor). The housing is made of white aluminum. M6 screws with nuts in a box with washers are attached to each PDU.

The PDU is equipped with an overvoltage module with LED signaling of the module operating status, and with an red switch with blind.

## **Features**

| Index no.                            | 1134L012.08-1                                         |
|--------------------------------------|-------------------------------------------------------|
| Power plug                           | DIN 49441 (unischuko) 16A/250V                        |
| Cable                                | H05VV-F 3 x 1,5 mm², 2.5 m, black                     |
| Sockets                              | 8 x NF C61-314 16A/250V                               |
| Additional components                | Red ON/OFF switch with blind, surge protection module |
| Lightning protection module          | LED indicator                                         |
| Maximum unit load                    | 16A                                                   |
| Unit rated power                     | 3680 W                                                |
| Dimensions (L x W xH) [mm]           | 485 x 44 x 45                                         |
| Net weight [kg]<br>Gross weight [kg] | 1.0<br>1.1                                            |
| Housing                              | 1U, 19", anodized aluminium                           |
| Fixed brackets                       |                                                       |
| Power plug view                      | O d                                                   |