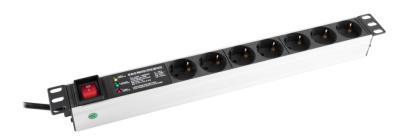

## **Product Information**

19" BKT Power Distribution Unit with sockets 7 x DIN 49440 (schuko), plug DIN 49441, red ON/OFF switch with blind + surge protection module with filter

No. Card PI\_1134L016.07-0\_01.22

Power Distribution Unit (PDU) have been designed for 19" standard telecommunications cabinets. The unit are intended mainly for panel installations in the 19" system. However, it is also possible to mount the device vertically or outside the cabinet with special brackets (e. g. to the floor). The housing is made of white aluminum. M6 screws with nuts in a box with washers are attached to each PDU.

The PDU is equipped with an overvoltage module with LED signaling of the module operating status, and with an red switch with blind.

## **Features**

| Index no.                   | 1134L016.07-0                                                     |
|-----------------------------|-------------------------------------------------------------------|
| Power plug                  | DIN 49441 (unischuko) 16A/250V                                    |
| Cable                       | H05VV-F 3 x 1,5 mm², 2.5 m, black                                 |
| Sockets                     | 7 x DIN 49440 16A/250V                                            |
| Additional components       | Red ON/OFF switch with blind, surge protection module with filter |
| Lightning protection module | 3 x LED indicators                                                |
| Maximum unit load           | 16A                                                               |
| Unit rated power            | 3680 W                                                            |
| Dimensions (L x W xH) [mm]  | 485 x 44 x 45                                                     |
| Housing                     | 1U, 19", anodized aluminium                                       |
| Fixed brackets              |                                                                   |
| Power plug view             | O a                                                               |