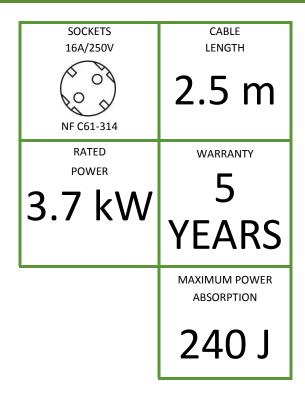

## **Features**

| Index no.                   | 1134L016.07-0                                                     |
|-----------------------------|-------------------------------------------------------------------|
| Power plug                  | DIN 49441 (unischuko) 16A/250V                                    |
| Cable                       | H05VV-F 3 x 1,5 mm², 2.5 m, black                                 |
| Sockets                     | 7 x DIN 49440 16A/250V                                            |
| Additional components       | Red ON/OFF switch with blind, surge protection module with filter |
| Lightning protection module | 3 x LED indicators                                                |
| Maximum unit load           | 16A                                                               |
| Unit rated power            | 3680 W                                                            |
| Dimensions (L x W xH) [mm]  | 485 x 44 x 45                                                     |
| Housing                     | 1U, 19", anodized aluminium                                       |
| Fixed brackets              |                                                                   |
| Power plug view             | O a                                                               |