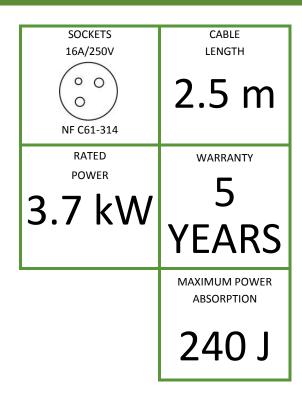

## **Features**

| Index no.                   | 1134L016.07-1                                                     |
|-----------------------------|-------------------------------------------------------------------|
| Power plug                  | DIN 49441 (unischuko) 16A/250V                                    |
| Cable                       | H05VV-F 3 x 1,5 mm², 2.5 m, black                                 |
| Sockets                     | 7 x NF C61-314 16A/250V                                           |
| Additional components       | Red ON/OFF switch with blind, surge protection module with filter |
| Lightning protection module | 3 x LED indicators                                                |
| Maximum unit load           | 16A                                                               |
| Unit rated power            | 3680 W                                                            |
| Dimensions (L x W xH) [mm]  | 485 x 44 x 45                                                     |
| Net weight [kg]             | 1.0                                                               |
| Gross weight [kg]           | 1.1                                                               |
| Housing                     | 1U, 19", anodized aluminium                                       |
| Fixed brackets              |                                                                   |
| Power plug view             | O L                                                               |