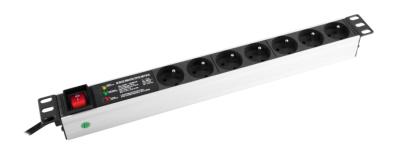

## **Product Information**

19" BKT Power Distribution Unit with sockets 7 x NF C61-314 (standard PL, FR), plug DIN 49441, red ON/OFF switch with blind + surge protection module with filter

No. Card PI 1134L016.07-1 01.22

Power Distribution Unit (PDU) have been designed for 19" standard telecommunications cabinets.

The unit are intended mainly for panel installations in the 19" system. However, it is also possible to mount the device vertically or outside the cabinet with special brackets (e. g. to the floor). The housing is made of white aluminum. M6 screws with nuts in a box with washers are attached to each PDU.

The PDU is equipped with an overvoltage module with LED's signaling of the module operating status, and with an red switch with blind.

## **Features**

| Index no.                   | 1134L016.07-1                                                     |
|-----------------------------|-------------------------------------------------------------------|
| Power plug                  | DIN 49441 (unischuko) 16A/250V                                    |
| Cable                       | H05VV-F 3 x 1,5 mm², 2.5 m, black                                 |
| Sockets                     | 7 x NF C61-314 16A/250V                                           |
| Additional components       | Red ON/OFF switch with blind, surge protection module with filter |
| Lightning protection module | 3 x LED indicators                                                |
| Maximum unit load           | 16A                                                               |
| Unit rated power            | 3680 W                                                            |
| Dimensions (L x W xH) [mm]  | 485 x 44 x 45                                                     |
| Net weight [kg]             | 1.0                                                               |
| Gross weight [kg]           | 1.1                                                               |
| Housing                     | 1U, 19", anodized aluminium                                       |
| Fixed brackets              |                                                                   |
| Power plug view             | O L                                                               |