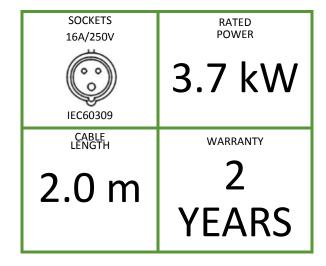

## **Features**

| Index no.                                       | 1134A5.01-7S                                   |
|-------------------------------------------------|------------------------------------------------|
| Plug on cable                                   | 2 x IEC 60309 16A/250V                         |
| Cable                                           | H05VV-F 3 x 2.5 mm <sup>2</sup> , 2.0 m, black |
| Socket on cable                                 | 1 x IEC60309 16A/250V                          |
| Slot for SNMP card                              | Yes                                            |
| Additional components                           | Absence                                        |
| Maximum unit load                               | 16A                                            |
| Unit rated power                                | 3680 W                                         |
| Dimensions (L x W x D) [mm]                     | 482 x 220 x 44                                 |
| Net weight [kg]                                 | 4.0                                            |
| Gross weight [kg]                               | 5.2                                            |
| Maximum time of switching between power sources | ≤16ms                                          |
| Housing                                         | 1U 19", black aluminium                        |
| Movable brackets<br>(front/rear)                |                                                |
| Power plug view                                 |                                                |