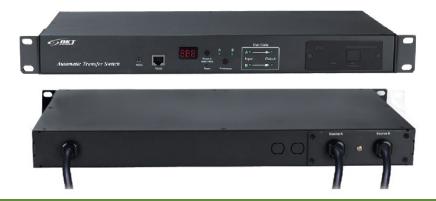

## **Product Information**

ATS Basic BKT 1U 19" 1xIEC60309, plug 2xIEC60309

No. Card: PI 1134A5.01-7S 01.20

BKT Elektronik has launched a product that provides redundancy and uninterrupted operation of network devices. ATS switches between power lines in no more than 16 ms for load up to 16A current, not interrupting the operation of connected devices. When there is a power cut at Input A, the ATS automatically switches to power supply from Input B.

ATS can be applied in server rooms, data centers, telecommunication and many other areas where uninterrupted power supply is a must.

## **Features**

| Index no.                                       | 1134A5.01-7S                                   |
|-------------------------------------------------|------------------------------------------------|
| Plug on cable                                   | 2 x IEC 60309 16A/250V                         |
| Cable                                           | H05VV-F 3 x 2.5 mm <sup>2</sup> , 2.0 m, black |
| Socket on cable                                 | 1 x IEC60309 16A/250V                          |
| Slot for SNMP card                              | Yes                                            |
| Additional components                           | Absence                                        |
| Maximum unit load                               | 16A                                            |
| Unit rated power                                | 3680 W                                         |
| Dimensions (L x W x D) [mm]                     | 482 x 220 x 44                                 |
| Net weight [kg]                                 | 4.0                                            |
| Gross weight [kg]                               | 5.2                                            |
| Maximum time of switching between power sources | ≤16ms                                          |
| Housing                                         | 1U 19", black aluminium                        |
| Movable brackets<br>(front/rear)                |                                                |
| Power plug view                                 |                                                |