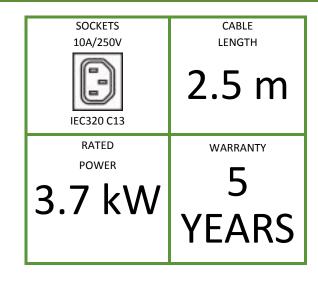

## **Features**

| to to one                   | 44241040.00.2                     |
|-----------------------------|-----------------------------------|
| Index no.                   | 1134L010.08-2                     |
| Power plug                  | DIN 49441 16A/250V                |
| Cable                       | H05VV-F 3 x 1.5 mm2, 2.5 m, black |
| Sockets                     | 8 x IEC320 C13 10A/250V           |
| Additional components       | Red ON/OFF switch with blind      |
| Maximum unit load           | 16A                               |
| Unit rated power            | 3680 W                            |
| Dimensions (L x W x H) [mm] | 485 x 44 x 45                     |
| Housing                     | 1U, 19", anodized aluminium       |
| Fixed brackets              |                                   |
| Power plug view             |                                   |