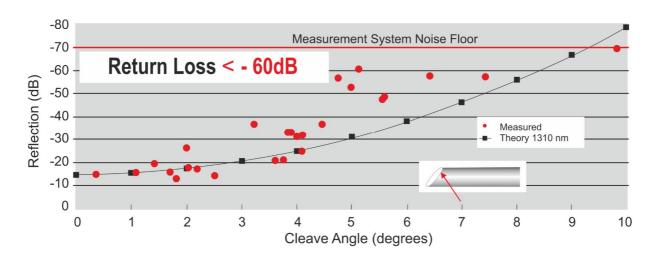

# **Superiority of Real APC**

#### **Features**

| Parameter           | Value                              |
|---------------------|------------------------------------|
| Insertion Loss      | Typical: ≤0,3dB                    |
|                     | Maximum: ≤0,4dB                    |
| Return Loss         | < - 60dB (APC) with angled cleaver |
| Return Loss         | < - 55dB (APC) with flat cleaver   |
| Temperature         | Operational: -40°C + 75°C          |
|                     | Storage: -40°C + 75°C              |
| RoHS                | YES                                |
| TIA/EIA 568C.3      | YES                                |
| TIA/EIA 604 (FOCIS) | YES                                |