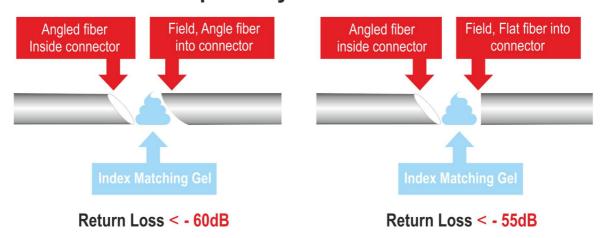

# **Superiority of Real APC**

#### **Features**

| Parameter           | Value                              |
|---------------------|------------------------------------|
| Insertion Loss      | Typical: ≤0,3dB                    |
|                     | Maximum: ≤0,4dB                    |
| Return Loss         | < - 60dB (APC) with angled cleaver |
| Return Loss         | < - 55dB (APC) with flat cleaver   |
| Temperature         | Operational: -40°C + 75°C          |
|                     | Storage: -40°C + 75°C              |
| RoHS                | YES                                |
| TIA/EIA 568C.3      | YES                                |
| TIA/EIA 604 (FOCIS) | YES                                |