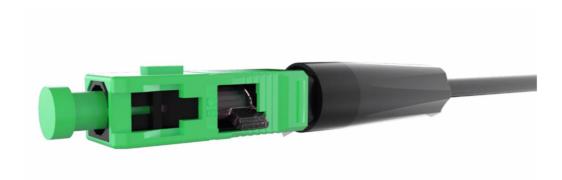

#### **Product Information**

Fiber Optic Field SC Real APC Connector

No Card PI\_104RF433.XX\_03.19

#### **Standards**

The FO Field Connector is made of an optical connector containing a ceramic ferrule which centres the optical fibre. The fibre is protected with good quality plastic material which gives excellent protection to the final solution. An undoubted advantage of this solution is long life matching gel which keeps optical parameters stable even during multi time using. The FACTORY FORMED ANGLE technology applied at the manufacturing stage ensures very low insertion losses of connections, high repeatability, long service life and mechanical strength of the product.