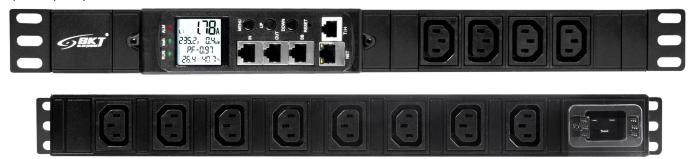

## **Product Information**

Monitored power distribution unit BKT BPS2000 1U 19" 12xIEC320 C13, plug IEC320 C20 16A/250V

No. Card: PI\_B20H.d1200.53004Av2\_01.22

BPS2000 is a power distribution device that enables monitoring of electrical parameters at the input.

It has been equipped with a new BPS2000v2 control module made in the "Hot Swappable" technology, which enables supervision and control of electrical parameters with access among others via a web browser.

It allows you to control the supply voltage [V], total current load [A], power consumption [W/VA/VAR], total energy consumption [Wh/VAh] and monitoring of temperature and humidity, door opening, flooding and smoke in the server cabinet.

## **Features**

| Index no.                   | B20H.d1200.53004Av2                                             |
|-----------------------------|-----------------------------------------------------------------|
| Functionality               | Input/phase measurement                                         |
| Power plug                  | IEC320 C20 16A/250V                                             |
| Cable                       | No power cable included                                         |
| Sockets                     | Front: 4 x IEC320 C13 10A/250V<br>Rear: 8 x IEC320 C13 10A/250V |
| Additional components       | None                                                            |
| Maximum unit load           | 16A                                                             |
| Unit rated power            | 3680W                                                           |
| Dimensions (L x W x D) [mm] | 483x 44 x 112                                                   |
| Net/Gross weight [kg]       | 2.0/2.5                                                         |
| Housing                     | 1U, black aluminium                                             |
| Fixed brackets              |                                                                 |
| Power plug view             |                                                                 |