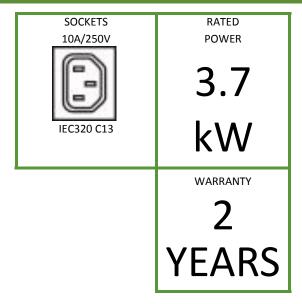

## **Features**

| Index no.                   | B20H.d1200.53004Av2                                             |
|-----------------------------|-----------------------------------------------------------------|
| Functionality               | Input/phase measurement                                         |
| Power plug                  | IEC320 C20 16A/250V                                             |
| Cable                       | No power cable included                                         |
| Sockets                     | Front: 4 x IEC320 C13 10A/250V<br>Rear: 8 x IEC320 C13 10A/250V |
| Additional components       | None                                                            |
| Maximum unit load           | 16A                                                             |
| Unit rated power            | 3680W                                                           |
| Dimensions (L x W x D) [mm] | 483x 44 x 112                                                   |
| Net/Gross weight [kg]       | 2.0/2.5                                                         |
| Housing                     | 1U, black aluminium                                             |
| Fixed brackets              |                                                                 |
| Power plug view             |                                                                 |