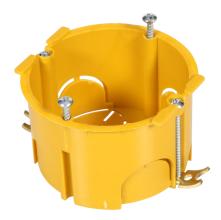

# Flush mount box BKT for empty walls 2 modules

#### Features

- The boxes allow mounting telecom jacks and electrical sockets in drywalls
- Mounting up to two telecom jacks or one electrical socket
- To be mounted together with BKT 2 MOD Socket Frames with Support
- Supplied with screws for fixing the frame and support
- Additional holes for inserting a cable
- Size (width x height x depth): 68 x 65 x 40 mm
- Color: yellow