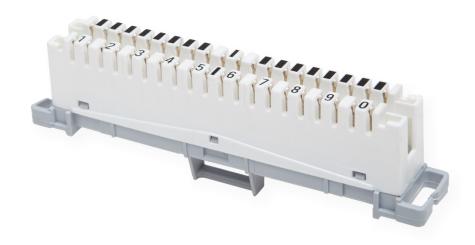

### BKT 10-Pair LSA Disconnection Module

Card No.: PI 11330868 01.18

A disconnection module for terminating multi-pair copper cables. It can terminate up to 10 pairs. Connectors of the transmission path made in compliance with the LSA standard. The structure of the electrically conductive element allows disconnecting a trunk side from a line side. Assembly elements allows mounting the disconnection module to the back mount frame or profile rods.

#### **Features**

- IDC LSA Connector
- Diameter of a Single Cable Core: 0.4 ÷0.7mm
- Diameter of a Single Cable Core with Insulation: 0.7 ÷1.4mm
- Insulation Resistance: minimum 105  $m\Omega$
- Contact Resistance: maximum  $7m\Omega$
- Connector Resistance: maximum  $3m\Omega$
- Insulation Resistance: minimum 2kV
- Electrically Conductive Material: silver-coated phosphor bronze
- Non-conductive Material: PBT
- · Color: white