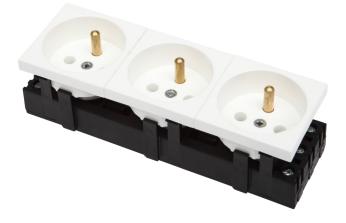

# BKT 6 MOD DATA Socket - white

## Card No.: PI\_11331381\_01.18

System of socket frames with support, surface-mounted boxes, flush boxes, sockets, dummy plugs and electrical sockets is applied in dedicated power installations in 45 x 45 mm standard. This solution allows putting together complete logical access points starting from dedicated power supply through LAN and optical fiber connection.

#### **Features**

- The sockets allow the assembly of an integrated electrical and logical access point
- 250V 50Hz 16A with earthing contact
- To be mounted together with socket frames with support
- Positive locking
- Size (width x height): 135 x 45 mm
- Color: white

# **Performance / Variants**

| Index    | Product description                     |
|----------|-----------------------------------------|
| 11331381 | Socket BKT 3x(2P+T) 6 modules M45 white |

The specification is owned and copyrighted by BKT Elektronik Sp. z o.o. Information contained herein may be changed at owner's discretion without any notice. BKT Elektronik may not be held liable for any possible inaccuracies and discrepancies in this document.