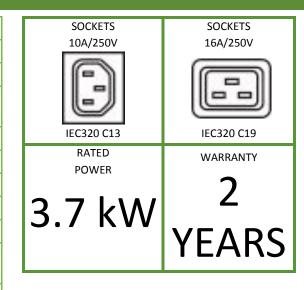

## **Features**

| Index no.                                       | 1134A4.06-2.02-6S                                  |
|-------------------------------------------------|----------------------------------------------------|
| Power plug                                      | 2 x IEC320 C20 16A/250V                            |
| Cable                                           | H05VV-F 3 x 1.5 mm², 3.0 m, black, C19/DIN49441    |
| Sockets                                         | 6 x IEC320 C13 10A/250V<br>2 x IEC320 C19 16A/250V |
| Slot for SNMP card                              | Yes                                                |
| Additional components                           | Absence                                            |
| Maximum unit load                               | 16A                                                |
| Unit rated power                                | 3680 W                                             |
| Dimensions (L x W x D) [mm]                     | 482 x 220 x 44                                     |
| Net weight [kg]<br>Gross weight [kg]            | 3.5<br>4.8                                         |
| Maximum time of switching between power sources | ≤16ms                                              |
| Housing                                         | 1U 19", black aluminium                            |
| Movable brackets<br>(front/rear)                |                                                    |
| Power plug view                                 | Source B Source B                                  |
| Working conditions                              | Temperature 0°C ÷ 40°C<br>Humidity 10% ÷ 95%       |