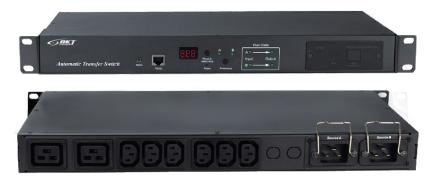

## **Product Information**

ATS Basic BKT 1U 19" 6xIEC320 C13 + 2xIEC320 C19, plug 2xIEC320 C20

No. Card: PI\_1134A4.06-2,02-6S\_01.20

BKT Elektronik has launched a product that provides redundancy and uninterrupted operation of network devices. ATS switches between power lines in no more than 16 ms for load up to 16A current, not interrupting the operation of connected devices. When there is a power cut at Input A, the ATS automatically switches to power supply from Input B.

## **Features**

| Index no.                                       | 1134A4.06-2.02-6S                                  |
|-------------------------------------------------|----------------------------------------------------|
| Power plug                                      | 2 x IEC320 C20 16A/250V                            |
| Cable                                           | H05VV-F 3 x 1.5 mm², 3.0 m, black, C19/DIN49441    |
| Sockets                                         | 6 x IEC320 C13 10A/250V<br>2 x IEC320 C19 16A/250V |
| Slot for SNMP card                              | Yes                                                |
| Additional components                           | Absence                                            |
| Maximum unit load                               | 16A                                                |
| Unit rated power                                | 3680 W                                             |
| Dimensions (L x W x D) [mm]                     | 482 x 220 x 44                                     |
| Net weight [kg]<br>Gross weight [kg]            | 3.5<br>4.8                                         |
| Maximum time of switching between power sources | ≤16ms                                              |
| Housing                                         | 1U 19", black aluminium                            |
| Movable brackets<br>(front/rear)                |                                                    |
| Power plug view                                 | Source B Source B                                  |
| Working conditions                              | Temperature 0°C ÷ 40°C<br>Humidity 10% ÷ 95%       |