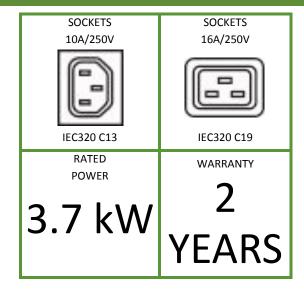

## **Features**

| Index no.                                       | 1134A4.08-2,01-6S                                  |
|-------------------------------------------------|----------------------------------------------------|
| Power plug                                      | 2 x IEC320 C20 16A/250V                            |
| Cable                                           | No power cable included                            |
| Sockets                                         | 8 x IEC320 C13 10A/250V<br>1 x IEC320 C19 16A/250V |
| Slot for SNMP card                              | Yes                                                |
| Additional components                           | Absence                                            |
| Maximum unit load                               | 16A                                                |
| Unit rated power                                | 3680 W                                             |
| Dimensions (L x W x D) [mm]                     | 482 x 220 x 44                                     |
| Net weight [kg]<br>Gross weight [kg]            | 3.5<br>4.8                                         |
| Maximum time of switching between power sources | ≤16ms                                              |
| Housing                                         | 1U 19", black aluminium                            |
| Movable brackets<br>(front/rear)                |                                                    |
| Power plug view                                 | Source B Source B                                  |