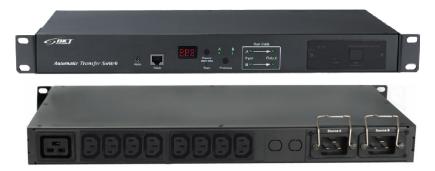

## **Product Information**

ATS Basic BKT 1U 19" 8xIEC320 C13 + 1xIEC320 C19, plug 2xIEC320 C20

No. Card: PI\_1134A4.08-2,01-6S\_01.20

BKT Elektronik has launched a product that provides redundancy and uninterrupted operation of network devices. ATS switches between power lines in no more than 16 ms for load up to 16A current, not interrupting the operation of connected devices. When there is a power cut at Input A, the ATS automatically switches to power supply from Input B.

## **Features**

| Index no.                                       | 1134A4.08-2,01-6S                                  |
|-------------------------------------------------|----------------------------------------------------|
| Power plug                                      | 2 x IEC320 C20 16A/250V                            |
| Cable                                           | No power cable included                            |
| Sockets                                         | 8 x IEC320 C13 10A/250V<br>1 x IEC320 C19 16A/250V |
| Slot for SNMP card                              | Yes                                                |
| Additional components                           | Absence                                            |
| Maximum unit load                               | 16A                                                |
| Unit rated power                                | 3680 W                                             |
| Dimensions (L x W x D) [mm]                     | 482 x 220 x 44                                     |
| Net weight [kg]<br>Gross weight [kg]            | 3.5<br>4.8                                         |
| Maximum time of switching between power sources | ≤16ms                                              |
| Housing                                         | 1U 19", black aluminium                            |
| Movable brackets<br>(front/rear)                |                                                    |
| Power plug view                                 | Source B Source B                                  |