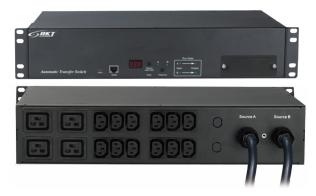

## ATS Basic BKT 2U 19" 12xIEC320 C13 + 4xIEC320 C19, plug 2xIEC60309 No. Card: PI 1134A9.12-2,04-65\_01.20

BKT Elektronik has launched a product that provides redundancy and uninterrupted operation of network devices. ATS switches between power lines in no more than 16 ms for load up to 32A current, not interrupting the operation of connected devices. When there is a power cut at Input A, the ATS automatically switches to power supply from Input B.

#### **Features**

| Index no.                                       | 1134A9.12-2,04-6S                                   |
|-------------------------------------------------|-----------------------------------------------------|
| Plug on cable                                   | 2 x IEC60309 32A/250V                               |
| Cable                                           | H05VV-F 3 x 6.0 mm <sup>2</sup> , 2.0 m, black      |
| Sockets                                         | 12 x IEC320 C13 10A/250V<br>4 x IEC320 C19 16A/250V |
| Slot for SNMP card                              | Yes                                                 |
| Additional components                           | Absence                                             |
| Maximum unit load                               | 32A                                                 |
| Unit rated power                                | 7360W                                               |
| Dimensions (L x W x D) [mm]                     | 482 x 220 x 89                                      |
| Net weight [kg]<br>Gross weight [kg]            | 5.9<br>7.6                                          |
| Maximum time of switching between power sources | ≤16ms                                               |
| Housing                                         | 2U 19", black aluminium                             |
| Movable brackets<br>(front/rear)                |                                                     |
| Power plug view                                 | 87 87 T                                             |