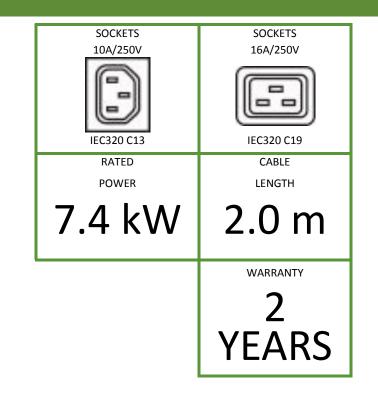

#### **Features**

| Index no.                                       | 1134A9.12-2,04-6S                                   |
|-------------------------------------------------|-----------------------------------------------------|
| Plug on cable                                   | 2 x IEC60309 32A/250V                               |
| Cable                                           | H05VV-F 3 x 6.0 mm <sup>2</sup> , 2.0 m, black      |
| Sockets                                         | 12 x IEC320 C13 10A/250V<br>4 x IEC320 C19 16A/250V |
| Slot for SNMP card                              | Yes                                                 |
| Additional components                           | Absence                                             |
| Maximum unit load                               | 32A                                                 |
| Unit rated power                                | 7360W                                               |
| Dimensions (L x W x D) [mm]                     | 482 x 220 x 89                                      |
| Net weight [kg]<br>Gross weight [kg]            | 5.9<br>7.6                                          |
| Maximum time of switching between power sources | ≤16ms                                               |
| Housing                                         | 2U 19", black aluminium                             |
| Movable brackets<br>(front/rear)                |                                                     |
| Power plug view                                 | 87 87 T                                             |