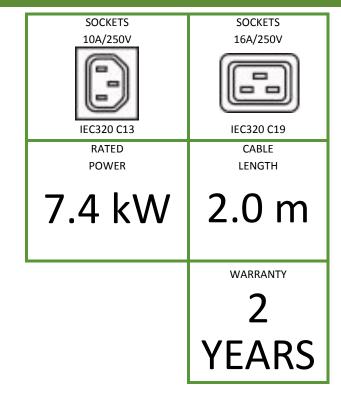

## **Features**

| Index no.                                       | 1134A9.16-2,02-6S                                   |
|-------------------------------------------------|-----------------------------------------------------|
| Plug on cable                                   | 2 x IEC60309 32A/250V                               |
| Cable                                           | H05VV-F 3 x 6.0 mm <sup>2</sup> , 2.0 m, black      |
| Sockets                                         | 16 x IEC320 C13 10A/250V<br>2 x IEC320 C19 16A/250V |
| Slot for SNMP card                              | Yes                                                 |
| Additional components                           | Absence                                             |
| Maximum unit load                               | 32A                                                 |
| Unit rated power                                | 7360 W                                              |
| Dimensions (L x W x D) [mm]                     | 482 x 220 x 89                                      |
| Net weight [kg]<br>Gross weight [kg]            | 5.9<br>7.6                                          |
| Maximum time of switching between power sources | ≤16ms                                               |
| Housing                                         | 2U 19", black aluminium                             |
| Movable brackets (front/rear)                   |                                                     |
| Power plug view                                 | 6                                                   |