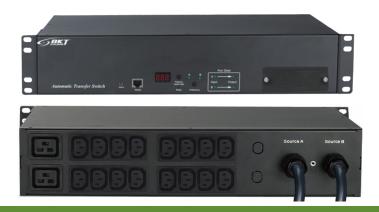

## **Product Information**

ATS Basic BKT 2U 19" 16xIEC320 C13 + 2xIEC320 C19, plug 2xIEC 60309

No. Card: PI 1134A9.16-2,02-6S 01.20

BKT Elektronik has launched a product that provides redundancy and uninterrupted operation of network devices. ATS switches between power lines in no more than 16 ms for load up to 32A current, not interrupting the operation of connected devices. When there is a power cut at Input A, the ATS automatically switches to power supply from Input B.

## **Features**

| Index no.                                       | 1134A9.16-2,02-6S                                   |
|-------------------------------------------------|-----------------------------------------------------|
| Plug on cable                                   | 2 x IEC60309 32A/250V                               |
| Cable                                           | H05VV-F 3 x 6.0 mm <sup>2</sup> , 2.0 m, black      |
| Sockets                                         | 16 x IEC320 C13 10A/250V<br>2 x IEC320 C19 16A/250V |
| Slot for SNMP card                              | Yes                                                 |
| Additional components                           | Absence                                             |
| Maximum unit load                               | 32A                                                 |
| Unit rated power                                | 7360 W                                              |
| Dimensions (L x W x D) [mm]                     | 482 x 220 x 89                                      |
| Net weight [kg]<br>Gross weight [kg]            | 5.9<br>7.6                                          |
| Maximum time of switching between power sources | ≤16ms                                               |
| Housing                                         | 2U 19", black aluminium                             |
| Movable brackets (front/rear)                   |                                                     |
| Power plug view                                 | 6                                                   |