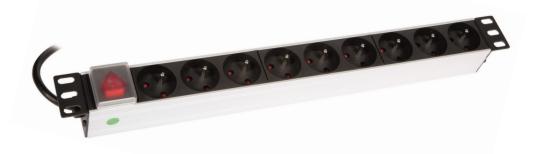

## **Product Information**

19" BKT Power Distribution Unit with sockets 9 x NF C61-314 (standard PL, FR), plug DIN 49441, red ON/OFF switch with blind

## No. Card PI\_1134L010.09-1\_01.20

Power Distribution Unit (PDU) have been designed for 19" standard telecommunications cabinets. The unit are intended mainly for panel installations in the 19" system. However, it is also possible to mount the device vertically or outside the cabinet with special brackets (e. g. to the floor). The housing is made of white aluminum. M6 screws with nuts in a box with washers are attached to each PDU. The PDU is equipped with an red switch with blind.

#### **Features**

| Index no.                   | 1134L010.09-1                     |
|-----------------------------|-----------------------------------|
| Power plug                  | DIN 49441 16A/250V                |
| Cable                       | H05VV-F 3 x 1.5 mm2, 2.5 m, black |
| Sockets                     | 9 x NF C61-314 16A/250V           |
| Additional components       | Red ON/OFF switch with blind      |
| Maximum unit load           | 16A                               |
| Unit rated power            | 3680 W                            |
| Dimensions (L x W x H) [mm] | 485 x 44 x 45                     |
| Net weight [kg]             | 1.0                               |
| Gross weight [kg]           | 1.1                               |
| Housing                     | 1U, 19", anodized aluminium       |
| Fixed brackets              |                                   |
| Power plug view             |                                   |