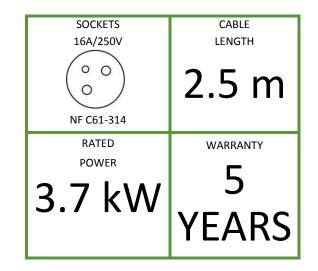

#### **Features**

| Index no.                   | 1134L010.09-1                     |
|-----------------------------|-----------------------------------|
| Power plug                  | DIN 49441 16A/250V                |
| Cable                       | H05VV-F 3 x 1.5 mm2, 2.5 m, black |
| Sockets                     | 9 x NF C61-314 16A/250V           |
| Additional components       | Red ON/OFF switch with blind      |
| Maximum unit load           | 16A                               |
| Unit rated power            | 3680 W                            |
| Dimensions (L x W x H) [mm] | 485 x 44 x 45                     |
| Net weight [kg]             | 1.0                               |
| Gross weight [kg]           | 1.1                               |
| Housing                     | 1U, 19", anodized aluminium       |
| Fixed brackets              |                                   |
| Power plug view             |                                   |