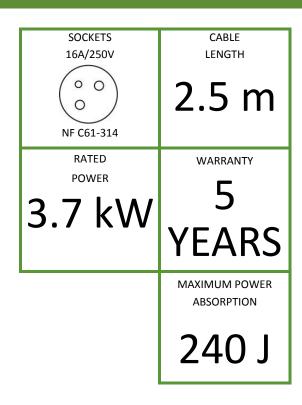

## **Features**

| Index no.                   | 1134L016.06-1                                                     |
|-----------------------------|-------------------------------------------------------------------|
| Power plug                  | DIN 49441 (unischuko) 16A/250V                                    |
| Cable                       | H05VV-F 3 x 1,5 mm², 2.5 m, black                                 |
| Sockets                     | 6 x NF C61-314 16A/250V                                           |
| Additional components       | Red ON/OFF switch with blind, surge protection module with filter |
| Lightning protection module | 3 x LED indicators                                                |
| Maximum unit load           | 16A                                                               |
| Unit rated power            | 3680 W                                                            |
| Dimensions (L x W xH) [mm]  | 485 x 44 x 45                                                     |
| Net weight [kg]             | 1.0                                                               |
| Gross weight [kg]           | 1.1                                                               |
| Housing                     | 1U, 19", anodized aluminium                                       |
| Fixed brackets              |                                                                   |
| Power plug view             | O P                                                               |