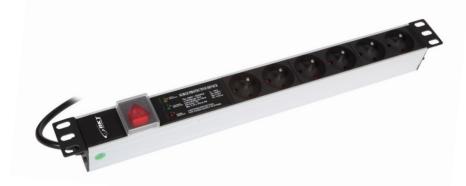

## **Product Information**

19" BKT Power Distribution Unit with sockets 6 x NF C61-314 (standard PL, FR), plug DIN 49441, red ON/OFF switch with blind + surge protection module with filter

No. Card PI 1134L016.06-1 01.20

Power Distribution Unit (PDU) have been designed for 19" standard telecommunications cabinets. The unit are intended mainly for panel installations in the 19" system. However, it is also possible to mount the device vertically or outside the cabinet with special brackets (e. g. to the floor). The housing is made of white aluminum. M6 screws with nuts in a box with washers are attached to each PDU.

The PDU is equipped with an overvoltage module with LED signaling of the module operating status, and with an red switch with blind.

## **Features**

| Index no.                   | 1134L016.06-1                                                     |
|-----------------------------|-------------------------------------------------------------------|
| Power plug                  | DIN 49441 (unischuko) 16A/250V                                    |
| Cable                       | H05VV-F 3 x 1,5 mm², 2.5 m, black                                 |
| Sockets                     | 6 x NF C61-314 16A/250V                                           |
| Additional components       | Red ON/OFF switch with blind, surge protection module with filter |
| Lightning protection module | 3 x LED indicators                                                |
| Maximum unit load           | 16A                                                               |
| Unit rated power            | 3680 W                                                            |
| Dimensions (L x W xH) [mm]  | 485 x 44 x 45                                                     |
| Net weight [kg]             | 1.0                                                               |
| Gross weight [kg]           | 1.1                                                               |
| Housing                     | 1U, 19", anodized aluminium                                       |
| Fixed brackets              |                                                                   |
| Power plug view             | O P                                                               |